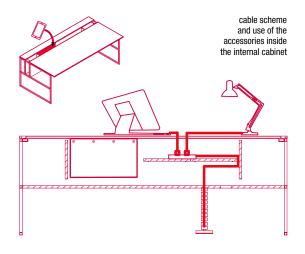

Every workstation has a structural wireway that can be accessed by sliding the top. It can be used for electrification and cables, or simply as a small storage compartment for daily usage.

## ACCESSORY WORKSTATION ELEMENTS

Open compartment, sound-absorption screen, pc stand with castors, wireway sleeve, stationary and document holder.

Available by project, partition with steel cables and two accessories for the structural wireway: the valet tray shelf and laptop or tablet bag.

#### HOW TO USE THE ACCESSORIES