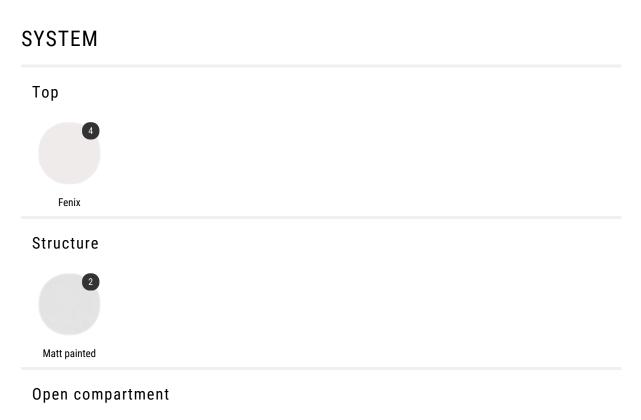

### TOPS

Tops are made of medium density fibreboard panels covered with Fenix NTM laminate in the matt colours white, light grey, medium grey and black that slide on linear self-lubricating guides.

Fenix NTM top in the colours light grey and medium grey certifed in compliance with standard UNI EN13772 and UNI EN 13721.

## FRAME

Steel frame and legs, section 20x20mm, painted with epoxy powder in the matt colours white and graphite grey. Structural wireway made of medium density fibreboard two-tone surfaced panels, thickness 2cm, with the outside in matt colours white or graphite grey, and the inside always in medium grey.

## ACCESSORY WORKSTATION ELEMENTS

Open compartment, sound-absorption screen, pc stand with castors, wireway sleeve, stationary and document holder.

Available by project, partition with steel cables and two accessories for the structural wireway: the valet tray shelf and laptop or tablet bag.