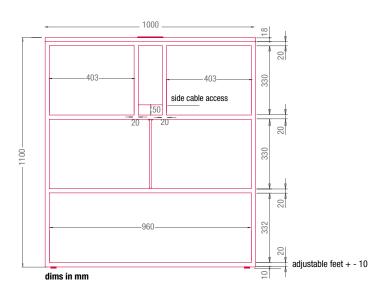

the inside always in medium grey.

## ACCESSORY WORKSTATION ELEMENTS

Open compartment, sound-absorption screen, pc stand with castors, wireway sleeve, stationary and document holder.

Available by project, partition with steel cables and two accessories for the structural wireway: the valet tray shelf and laptop or tablet bag.



H/D/L



SINGLE DESK

L160 D90 H75 L180 D90 H75 L200 D90 H75







#### WORKSTATION TWO USERS





WORKSTATION FLEX



L160 D160 H75 L180 D160 H75

#### 20.VENTI

#### **HIGH WORKSTATION**



L160 D100 H110 L180 D100 H110 L200 D100 H110



20.VENTI HOME



L120 D60 H75 / 81.5

#### 20.VENTI

#### SINGLE DESK FRAME

#### SINGLE DESK SLIDING TOP



Max 10 CM

#### DESKS WITH FRONT SEATS FRAME



MAX 10 CM

DESKS WITH FRONT SLIDING TOP

#### HIGH TABLE BAR/OFFICE





20.VENTI

#### HOW TO USE THE ACCESSORIES





#### SOUND-ABSORPTION SCREEN



#### **OPEN COMPARTMENT**





## Finishing

The number in the dot corresponds to the number of colour/material finish.

Here below, in the section FINISH OPTIONS, please note all the colours of the materials used for this product.





Matt lacquered

### ACCESSORIES

Structure



Matt painted

## **Finish options**





Matt painted Matt painted orange X047 green X049

Matt painted

Matt painted avio blue X050



mustard

yellow X048

Matt painted dark red X046