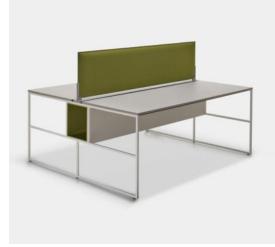

#### Designed by 967ARCH

This office system 20.VENTI features a linear iconic design typical of MDF Italia's "dna".

A reflection on the desk, the archetypal workstation, proposes to create an office atmosphere in a contemporary key. The contrast between full and empty volumes, the carefully studied combination of various finishes and the cables built into the bearing frame define an renewed proposal for office furnishings.

The technical challenge starts from the use of a slender frame generated by a 20x20 profile, a feature that perfectly merges with MDF Italia's other table and storage collections.

The collection 20.VENTI includes both individual tables and double workstations, which can be aggregated, and a wide selection of screens and accessories.

Every workstation has a structural wireway that can be accessed by sliding the top. It can be used for electrification and cables, or simply as a small storage compartment for daily usage.

## ACCESSORY WORKSTATION ELEMENTS

Open compartment, sound-absorption screen, pc stand with castors, wireway sleeve, stationary and document holder.

Available by project, partition with steel cables and two accessories for the structural wireway: the valet tray shelf and laptop or tablet bag.

#### SOUND-ABSORPTION SCREEN