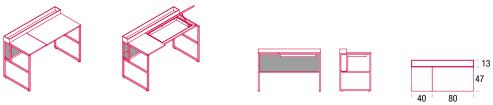

H/D/L

SINGLE DESK

L160 D90 H75 L180 D90 H75 L200 D90 H75

#### WORKSTATION TWO USERS

WORKSTATION FLEX

L160 D160 H75 L180 D160 H75

#### **HIGH WORKSTATION**

L160 D100 H110 L180 D100 H110 L200 D100 H110

20.VENTI HOME

L120 D60 H75 / 81.5