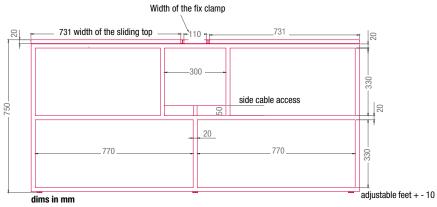

ness 2cm, with the outside in matt colours white or graphite grey, and the inside always in medium grey.

## ACCESSORY WORKSTATION ELEMENTS

Open compartment, sound-absorption screen, pc stand with castors, wireway sleeve, stationary and document holder.

Available by project, partition with steel cables and two accessories for the structural wireway: the valet tray shelf and laptop or tablet bag.



H/D/L



SINGLE DESK

L160 D90 H75 L180 D90 H75 L200 D90 H75







#### WORKSTATION TWO USERS





WORKSTATION FLEX



L160 D160 H75 L180 D160 H75

#### 20.VENTI

#### **HIGH WORKSTATION**



L160 D100 H110 L180 D100 H110 L200 D100 H110



20.VENTI HOME



L120 D60 H75 / 81.5

#### 20.VENTI

#### SINGLE DESK FRAME

#### SINGLE DESK SLIDING TOP



Max 10 CM

#### DESKS WITH FRONT SEATS FRAME



MAX 10 CM

DESKS WITH FRONT SLIDING TOP

#### HIGH TABLE BAR/OFFICE





20.VENTI

#### HOW TO USE THE ACCESSORIES





#### SOUND-ABSORPTION SCREEN



#### **OPEN COMPARTMENT**





## Finishing

The number in the dot corresponds to the number of colour/material finish.

Here below, in the section FINISH OPTIONS, please note all the colours of the materials used for this product.





Matt lacquered

### ACCESSORIES

Structure



Matt painted

## **Finish options**





Matt painted Matt painted orange X047 green X049

Matt painted

Matt painted avio blue X050



mustard

yellow X048

Matt painted dark red X046