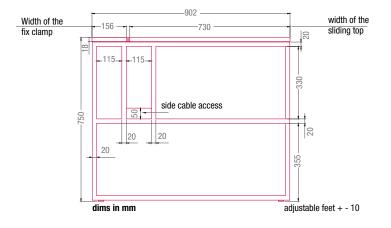

nsity fibreboard two-tone surfaced panels, thickness 2cm, with the outside in matt colours white or graphite grey, and the inside always in medium grey.

## ACCESSORY WORKSTATION ELEMENTS

Open compartment, sound-absorption screen, pc stand with castors, wireway sleeve, stationary and document holder.

Available by project, partition with steel cables and two accessories for the structural wireway: the valet tray shelf and laptop or tablet bag.



H/D/L



SINGLE DESK

L160 D90 H75 L180 D90 H75 L200 D90 H75







#### WORKSTATION TWO USERS





WORKSTATION FLEX



L160 D160 H75 L180 D160 H75

#### 20.VENTI

#### **HIGH WORKSTATION**



L160 D100 H110 L180 D100 H110 L200 D100 H110



20.VENTI HOME



L120 D60 H75 / 81.5

#### 20.VENTI

#### SINGLE DESK FRAME

#### SINGLE DESK SLIDING TOP



Max 10 CM

#### DESKS WITH FRONT SEATS FRAME



MAX 10 CM

DESKS WITH FRONT SLIDING TOP

#### HIGH TABLE BAR/OFFICE





20.VENTI

#### HOW TO USE THE ACCESSORIES





#### SOUND-ABSORPTION SCREEN



#### **OPEN COMPARTMENT**





## Finishing

The number in the dot corresponds to the number of colour/material finish.

Here below, in the section FINISH OPTIONS, please note all the colours of the materials used for this product.





Matt lacquered

### ACCESSORIES

Structure



Matt painted

## **Finish options**





Matt painted Matt painted orange X047 green X049

Matt painted

Matt painted avio blue X050



mustard

yellow X048

Matt painted dark red X046