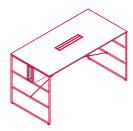

## FRAME

Steel frame and legs, section 20x20mm, painted with epoxy powder in the matt colours white and graphite grey. Structural wireway made of medium density fibreboard two-tone surfaced panels, thickness 2cm, with the outside in matt colours white or graphite grey, and the inside always in medium grey.

## ACCESSORY WORKSTATION ELEMENTS

Open compartment, sound-absorption screen, pc stand with castors, wireway sleeve, stationary and document holder.

Available by project, partition with steel cables and two accessories for the structural wireway: the valet tray shelf and laptop or tablet bag.



H/D/L



SINGLE DESK

L160 D90 H75 L180 D90 H75 L200 D90 H75







#### WORKSTATION TWO USERS





WORKSTATION FLEX



L160 D160 H75 L180 D160 H75

#### 20.VENTI

#### **HIGH WORKSTATION**



L160 D100 H110 L180 D100 H110 L200 D100 H110



20.VENTI HOME



L120 D60 H75 / 81.5

#### 20.VENTI

#### SINGLE DESK FRAME

#### SINGLE DESK SLIDING TOP



Max 10 CM

#### DESKS WITH FRONT SEATS FRAME



MAX 10 CM

DESKS WITH FRONT SLIDING TOP

#### HIGH TABLE BAR/OFFICE





20.VENTI

#### HOW TO USE THE ACCESSORIES





#### SOUND-ABSORPTION SCREEN



#### **OPEN COMPARTMENT**





## Finishing

The number in the dot corresponds to the number of colour/material finish.

Here below, in the section FINISH OPTIONS, please note all the colours of the materials used for this product.





Matt lacquered

### ACCESSORIES

Structure



Matt painted

## **Finish options**





Matt painted Matt painted orange X047 green X049

Matt painted

Matt painted avio blue X050



mustard

yellow X048