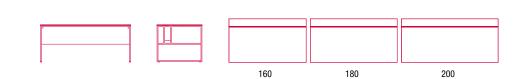

d by sliding the top. It can be used for electrification and cables, or simply as a small storage compartment for daily usage.

## FRAME

Steel frame and legs, section 20x20mm, painted with epoxy powder in the matt colours white and graphite grey. Structural wireway made of medium density fibreboard two-tone surfaced panels, thickness 2cm, with the outside in matt colours white or graphite grey, and the inside always in medium grey.

## ACCESSORY WORKSTATION ELEMENTS

Open compartment, sound-absorption screen, pc stand with castors, wireway sleeve, stationary and document holder.

Available by project, partition with steel cables and two accessories for the structural wireway: the valet tray shelf and laptop or tablet bag.



H/D/L



SINGLE DESK

L160 D90 H75 L180 D90 H75 L200 D90 H75







#### WORKSTATION TWO USERS





WORKSTATION FLEX



L160 D160 H75 L180 D160 H75

#### 20.VENTI

#### **HIGH WORKSTATION**



L160 D100 H110 L180 D100 H110 L200 D100 H110



20.VENTI HOME



L120 D60 H75 / 81.5

#### 20.VENTI

#### SINGLE DESK FRAME

#### SINGLE DESK SLIDING TOP



Max 10 CM

#### DESKS WITH FRONT SEATS FRAME



MAX 10 CM

DESKS WITH FRONT SLIDING TOP

#### HIGH TABLE BAR/OFFICE





20.VENTI

#### HOW TO USE THE ACCESSORIES





#### SOUND-ABSORPTION SCREEN



#### **OPEN COMPARTMENT**





## Finishing

The number in the dot corresponds to the number of colour/material finish.

Here below, in the section FINISH OPTIONS, please note all the colours of the materials used for this product.





Matt lacquered

### ACCESSORIES

Structure



Matt painted

## **Finish optio