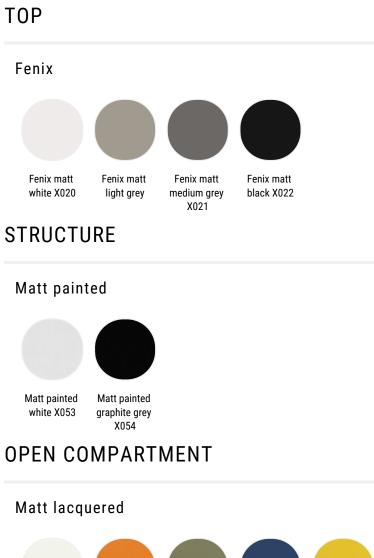

### TOPS

Tops are made of medium density fibreboard panels covered with Fenix NTM laminate in the matt colours white, light grey, medium grey and black that slide on linear self-lubricating guides.

Fenix NTM top in the colours light grey and medium grey certifed in compliance with standard UNI EN13772 and UNI EN 13721.

## FRAME

Steel frame and legs, section 20x20mm, painted with epoxy powder in the matt colours white and graphite grey. Structural wireway made of medium density fibreboard two-tone surfaced panels, thickness 2cm, with the outside in matt colours white or graphite grey, and the inside always in medium grey.

## Finishing

The number in the dot corresponds to the number of colour/material finish.

Here below, in the section FINISH OPTIONS, please note all the colours of the materials used for this product.

Matt lacquered