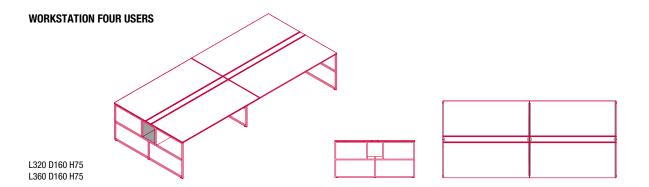

#### **NOVELTIES 2019**

Further to the single desk and workstation two users, a new workstation four users and a flex workstation for shared working space - with customizable dimensions according to the needs - have been integrated into the collection. In addition, the new 110 cm high workstation has also been integrated: an ideal solution for quick and standing meetings, to be held in shared and less formal spaces than meeting rooms.

H/D/L

SINGLE DESK

L160 D90 H75 L180 D90 H75 L200 D90 H75