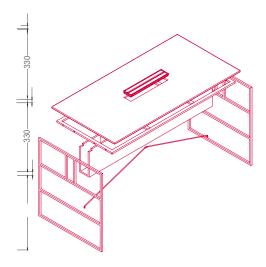

Every workstation has a structural wireway that can be accessed by sliding the top. It can be used for electrification and cables, or simply as a small storage compartment for daily usage.

## FRAME

Steel frame and legs, section 20x20mm, painted with epoxy powder in the matt colours white and graphite grey. Structural wireway made of medium density fibreboard two-tone surfaced panels, thickness 2cm, with the outside in matt colours white or graphite grey, and the inside always in medium grey.

## ACCESSORY WORKSTATION ELEMENTS

Open compartment, sound-absorption screen, pc stand with castors, wireway sleeve, stationary and document holder.

Available by project, partition with steel cables and two accessories for the structural wireway: the valet tray shelf and laptop or tablet bag.