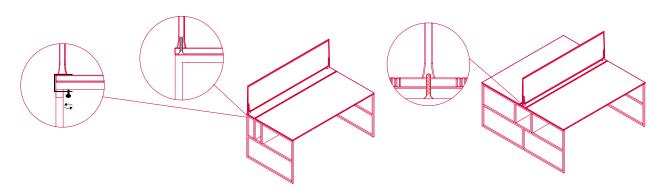

## FRAME

Steel frame and legs, section 20x20mm, painted with epoxy powder in the matt colours white and graphite grey. Structural wireway made of medium density fibreboard two-tone surfaced panels, thickness 2cm, with the outside in matt colours white or graphite grey, and the inside always in medium grey.

## ACCESSORY WORKSTATION ELEMENTS

Open compartment, sound-absorption screen, pc stand with castors, wireway sleeve, stationary and document holder.

Available by project, partition with steel cables and two accessories for the structural wireway: the valet tray shelf and laptop or tablet bag.