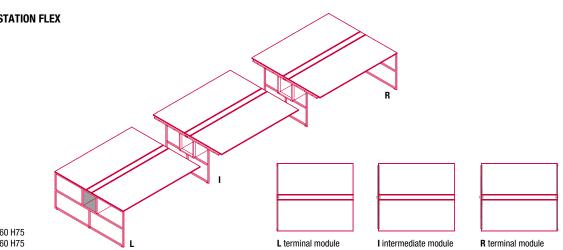

#### **NOVELTIES 2019**

Further to the single desk and workstation two users, a new workstation four users and a flex workstation for shared working space - with customizable dimensions according to the needs - have been integrated into the collection. In addition, the new 110 cm high workstation has also been integrated: an ideal solution for quick and standing meetings, to be held in shared and less formal spaces than meeting rooms.

#### WORKSTATION TWO USERS

WORKSTATION FLEX

L160 D160 H75 L180 D160 H75