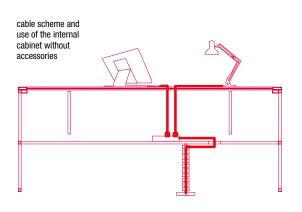

Every workstation has a structural wireway that can be accessed by sliding the top. It can be used for electrification and cables, or simply as a small storage compartment for daily usage.

## ACCESSORY WORKSTATION ELEMENTS

Open compartment, sound-absorption screen, pc stand with castors, wireway sleeve, stationary and document holder.

Available by project, partition with steel cables and two accessories for the structural wireway: the valet tray shelf and laptop or tablet bag.