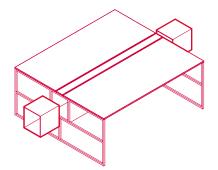

#### Designed by 967ARCH

This office system 20.VENTI features a linear iconic design typical of MDF Italia's "dna".

A reflection on the desk, the archetypal workstation, proposes to create an office atmosphere in a contemporary key. The contrast between full and empty volumes, the carefully studied combination of various finishes and the cables built into the bearing frame define an renewed proposal for office furnishings.

The technical challenge starts from the use of a slender frame generated by a 20x20 profile, a feature that perfectly merges with MDF Italia's other table and storage collections.

The collection 20.VENTI includes both individual tables and double workstations, which can be aggregated, and a wide selection of screens and accessories.

Every workstation has a structural wireway that can be accessed by sliding the top. It can be used for electrification and cables, or simply as a small storage compartment for daily usage.

## FRAME

Steel frame and legs, section 20x20mm, painted with epoxy powder in the matt colours white and graphite grey. Structural wireway made of medium density fibreboard two-tone surfaced panels, thickness 2cm, with the outside in matt colours white or graphite grey, and the inside always in medium grey.

#### **OPEN COMPARTMENT**