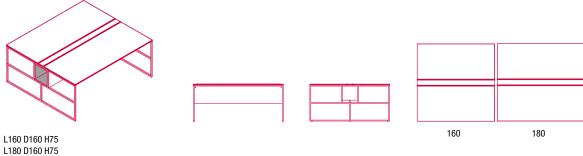

used for electrification and cables, or simply as a small storage compartment for daily usage.

## FRAME

Steel frame and legs, section 20x20mm, painted with epoxy powder in the matt colours white and graphite grey. Structural wireway made of medium density fibreboard two-tone surfaced panels, thickness 2cm, with the outside in matt colours white or graphite grey, and the inside always in medium grey.

## ACCESSORY WORKSTATION ELEMENTS

Open compartment, sound-absorption screen, pc stand with castors, wireway sleeve, stationary and document holder.

Available by project, partition with steel cables and two accessories for the structural wireway: the valet tray shelf and laptop or tablet bag.



H/D/L



SINGLE DESK

L160 D90 H75 L180 D90 H75 L200 D90 H75







#### WORKSTATION TWO USERS





WORKSTATION FLEX



L160 D160 H75 L180 D160 H75

#### 20.VENTI

#### **HIGH WORKSTATION**



L160 D100 H110 L180 D100 H110 L200 D100 H110



20.VENTI HOME



L120 D60 H75 / 81.5

#### 20.VENTI

#### SINGLE DESK FRAME

#### SINGLE DESK SLIDING TOP



Max 10 CM

#### DESKS WITH FRONT SEATS FRAME



MAX 10 CM

DESKS WITH FRONT SLIDING TOP

#### HIGH TABLE BAR/OFFICE





20.VENTI

#### HOW TO USE THE ACCESSORIES





#### SOUND-ABSORPTION SCREEN



#### **OPEN COMPARTMENT**





## Finishing

The number in the dot corresponds to the number of colour/material finish.

Here below, in the section FINISH OPTIONS, please note all the colours of the materials used for this product.





Matt lacquered

### ACCESSORIES

Structure



Matt painted

## **Finish options**





Matt painted Matt pain