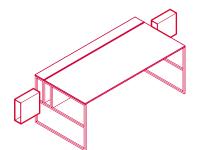

#### Designed by 967ARCH

This office system 20.VENTI features a linear iconic design typical of MDF Italia's "dna".

A reflection on the desk, the archetypal workstation, proposes to create an office atmosphere in a contemporary key. The contrast between full and empty volumes, the carefully studied combination of various finishes and the cables built into the bearing frame define an renewed proposal for office furnishings.

The technical challenge starts from the use of a slender frame generated by a 20x20 profile, a feature that perfectly merges with MDF Italia's other table and storage collections.

The collection 20.VENTI includes both individual tables and double workstations, which can be aggregated, and a wide selection of screens and accessories.

Every workstation has a structural wireway that can be accessed by sliding the top. It can be used for electrification and cables, or simply as a small storage compartment for daily usage.

## FRAME

Steel frame and legs, section 20x20mm, painted with epoxy powder in the matt colours white and graphite grey. Structural wireway made of medium density fibreboard two-tone surfaced panels, thickness 2cm, with the outside in matt colours white or graphite grey, and the inside always in medium grey.

#### **OPEN COMPARTMENT**