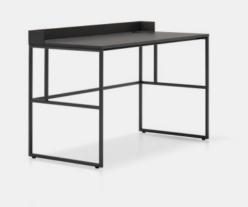

#### 20.VENTI HOME

The home working desk has a small drawer that can be accessed through a flap door on the desktop with hydraulic lift; it can be used as a little compartment for small everyday items, stationery, smartphones or tablets. The front of the desk is notable for its Divina Melange cloth bag, which combines the functionality of a little space for storing objects or magazines with the iconic image of a soft, domestic, and textural object.

#### 20.VENTI HOME LIGHT

The home working desk is equipped with an aluminum opening for cable management, matt white painted on the white painted tables and matt black painted for the black nickel and bronze versions. A steel cable collection spring, available in the colours black and white, is available as optional accessory.

#### **20.VENTI HOME**

L120 D60 H81.5 Top H75

#### **20.VENTI HOME LIGHT**

L120 D60 H81.5 Top H75