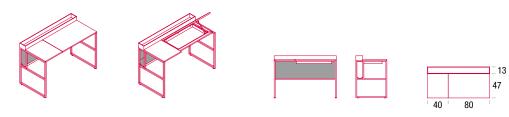

### STRUCTURE AND TOP

Steel frame and legs, section 2 x 2 cm, painted with epoxy powder in matt white, black nickel and bronze colours. Tops made with oak veneered medium density fibre panels, brushed and open pore, in the colours bleached, light and anthracite oak.

#### **20.VENTI HOME**

L120 D60 H81.5 Top H75

#### **20.VENTI HOME LIGHT**

L120 D60 H81.5 Top H75