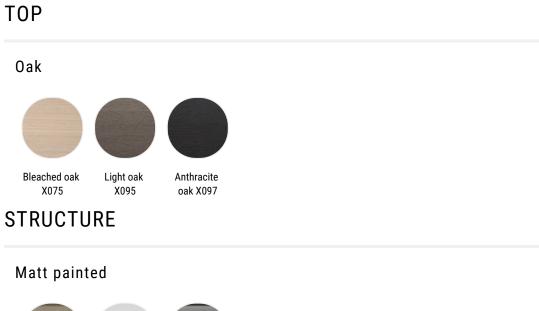

### STRUCTURE AND TOP

Steel frame and legs, section 2 x 2 cm, painted with epoxy powder in matt white, black nickel and bronze colours. Tops made with oak veneered medium density fibre panels, brushed and open pore, in the colours bleached, light and anthracite oak.

## Finishing

The number in the dot corresponds to the number of colour/material finish.

Here below, in the section FINISH OPTIONS, please note all the colours of the materials used for this product.