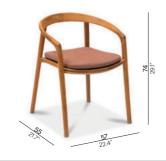

### **Collection overview**

armchair / CH41

stool / BS71

counter stool / BS71