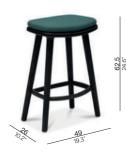

### **Collection overview**

armchair / CH41

stool / BS71

counter stool / BS71