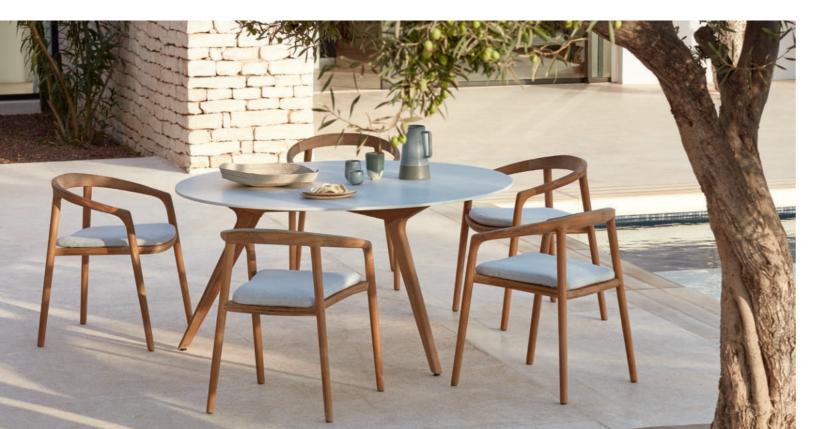

# **Designed** by Lionel Doyen

Fashioned from natural teak and brushed teak nero, the Solid collection is both an invitation and a bold statement. The design of the chairs and stools perfectly balances technological innovation and authentic craftsmanship. Its graceful wooden frame and delicately crafted plush seating simultaneously suggest solidity and comfort – a sensation that is further amplified by its sensual shape, which molds to the body.

### **Collection overview**

armchair / CH41

stool / BS71

counter stool / BS71