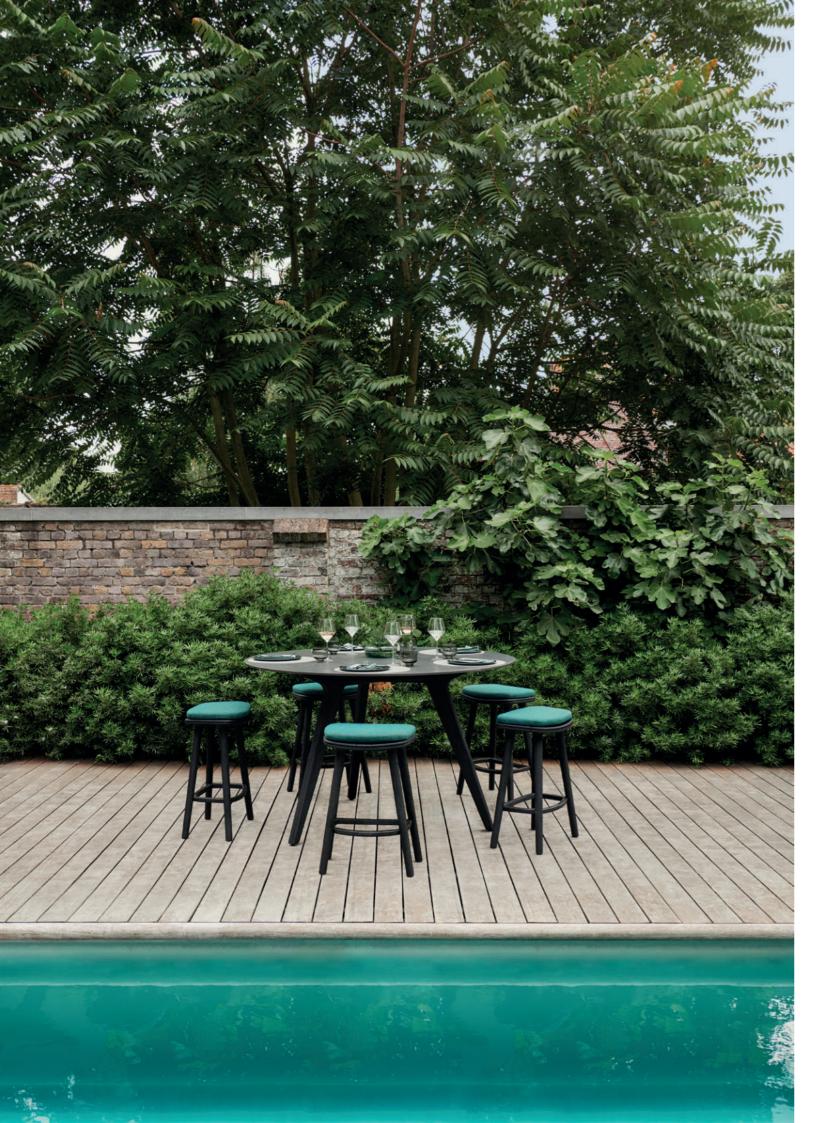

# **Designed** by Lionel Doyen

Fashioned from natural teak and brushed teak nero, the Solid collection is both an invitation and a bold statement. The design of the chairs and stools perfectly balances technological innovation and authentic craftsmanship. Its graceful wooden frame and delicately crafted plush seating simultaneously suggest solidity and comfort – a sensation that is further amplified by its sensual shape, which molds to the body.