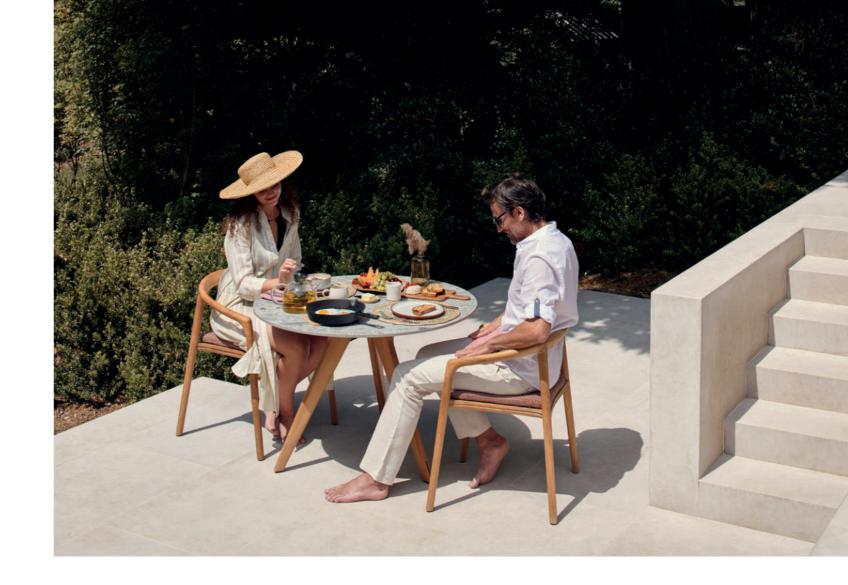

# **Designed** by Lionel Doyen

Fashioned from natural teak and brushed teak nero, the Solid collection is both an invitation and a bold statement. The design of the chairs and stools perfectly balances technological innovation and authentic craftsmanship. Its graceful wooden frame and delicately crafted plush seating simultaneously suggest solidity and comfort – a sensation that is further amplified by its sensual shape, which molds to the body.

### **Collection overview**

armchair / CH41

stool / BS71

counter stool / BS71