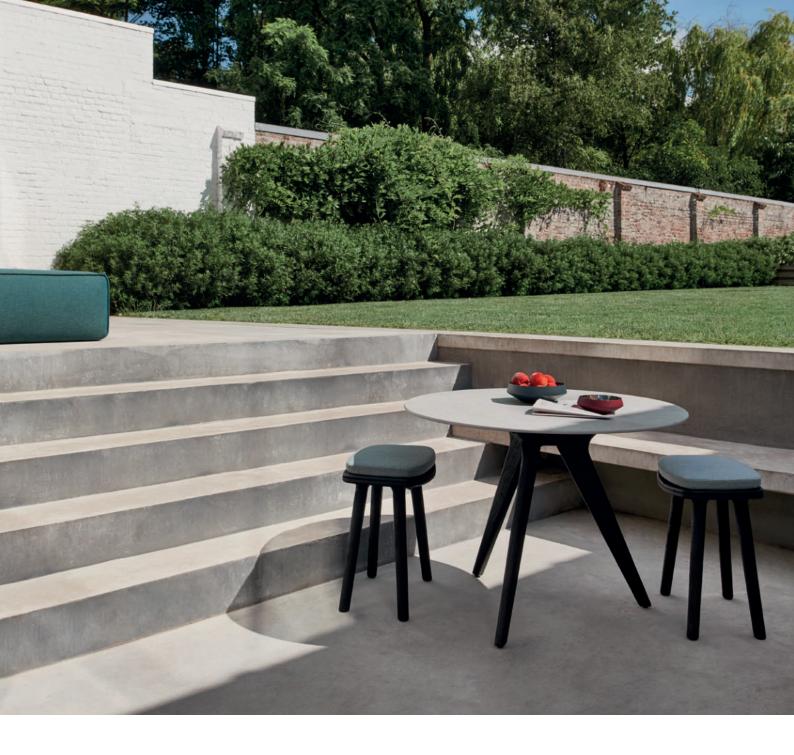

# **Designed** by Lionel Doyen

Fashioned from natural teak and brushed teak nero, the Solid collection is both an invitation and a bold statement. The design of the chairs and stools perfectly balances technological innovation and authentic craftsmanship. Its graceful wooden frame and delicately crafted plush seating simultaneously suggest solidity and comfort – a sensation that is further amplified by its sensual shape, which molds to the body.

### **Collection overview**

armchair / CH41

stool / BS71

counter stool / BS71