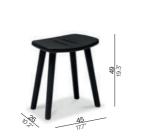

### **Collection overview**

armchair / CH41

stool / BS71

counter stool / BS71