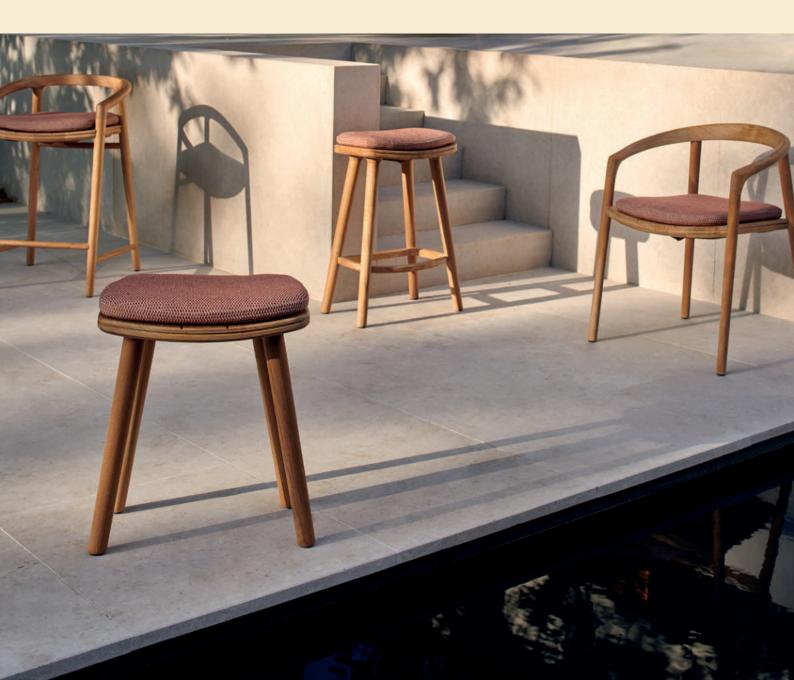

# **Designed** by Lionel Doyen

Fashioned from natural teak and brushed teak nero, the Solid collection is both an invitation and a bold statement. The design of the chairs and stools perfectly balances technological innovation and authentic craftsmanship. Its graceful wooden frame and delicately crafted plush seating simultaneously suggest solidity and comfort – a sensation that is further amplified by its sensual shape, which molds to the body.

### **Collection overview**

armchair / CH41

stool / BS71

counter stool / BS71

#### Suggested cushion colour

# TENDER EARTH sepia coo4

lotus smokey C027