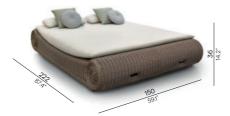

## **Collection overview**

Round chair / CH42

**1S** / 1S45

**3S** / 2S91

Sunbed small / SB05

Sunbed large / SB05XL