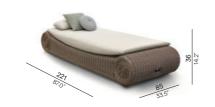

## **Collection overview**

Round chair / CH42

**1S** / 1S45

**3S** / 2S91

Sunbed small / SB05

Sunbed large / SB05XL