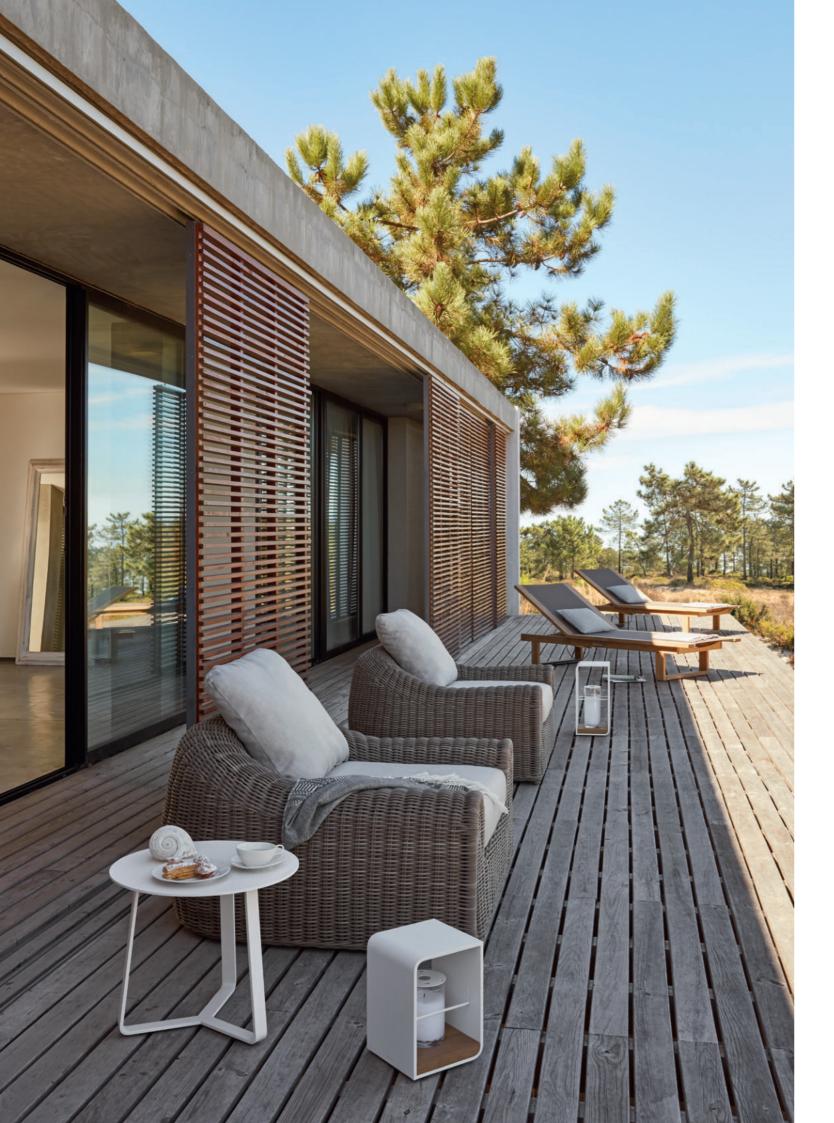

## Designed by Stephane De Winter

The River seating collection owes its name and inspiration to the meandering flow of a watercourse. Through its elegant curves and shapes, the sofas and sunbeds mimic natural surroundings, fostering a harmonious, relaxing space for connection. Become one with nature and experience its calming effects in this low-to-the-ground design with extra deep seating.

## **Collection overview**

Round chair / CH42

**1S** / 1S45

**3S** / 2S91

Sunbed small / SB05

Sunbed large / SB05XL