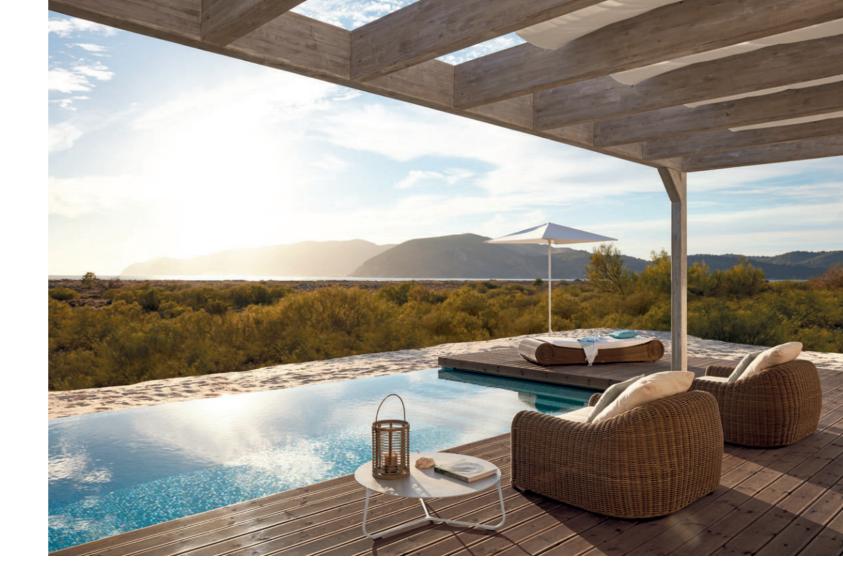

## Designed by Stephane De Winter

The River seating collection owes its name and inspiration to the meandering flow of a watercourse. Through its elegant curves and shapes, the sofas and sunbeds mimic natural surroundings, fostering a harmonious, relaxing space for connection. Become one with nature and experience its calming effects in this low-to-the-ground design with extra deep seating.

## **Collection overview**

Round chair / CH42

**1S** / 1S45

**3S** / 2S91

Sunbed small / SB05

Sunbed large / SB05XL