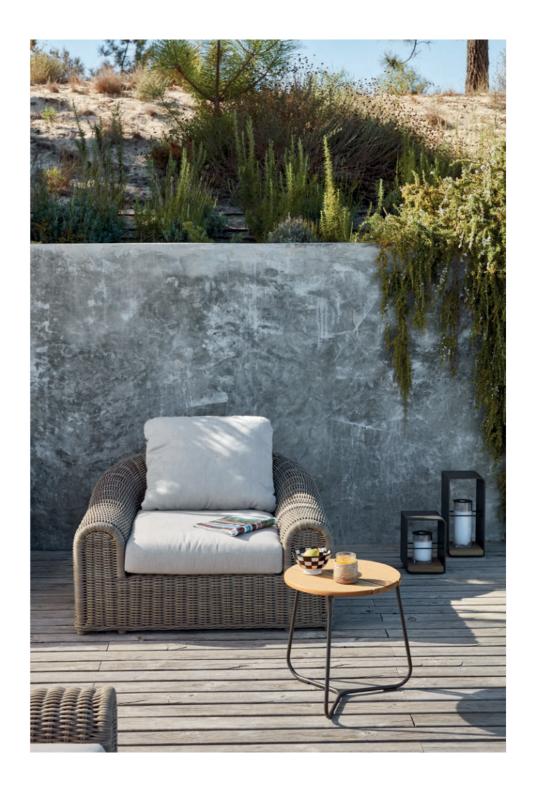

## Designed by Stephane De Winter

The River seating collection owes its name and inspiration to the meandering flow of a watercourse. Through its elegant curves and shapes, the sofas and sunbeds mimic natural surroundings, fostering a harmonious, relaxing space for connection. Become one with nature and experience its calming effects in this low-to-the-ground design with extra deep seating.

## **Collection overview**

Round chair / CH42

**1S** / 1S45

**3S** / 2S91

Sunbed small / SB05

Sunbed large / SB05XL