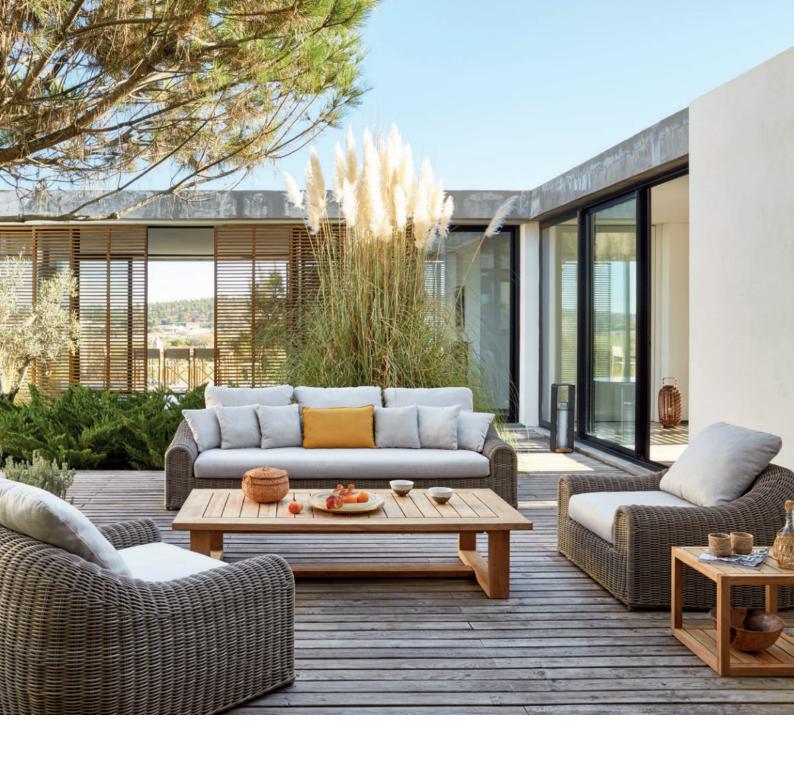

## Designed by Stephane De Winter

The River seating collection owes its name and inspiration to the meandering flow of a watercourse. Through its elegant curves and shapes, the sofas and sunbeds mimic natural surroundings, fostering a harmonious, relaxing space for connection. Become one with nature and experience its calming effects in this low-to-the-ground design with extra deep seating.

## **Collection overview**

Round chair / CH42

**1S** / 1S45

**3S** / 2S91

Sunbed small / SB05

Sunbed large / SB05XL