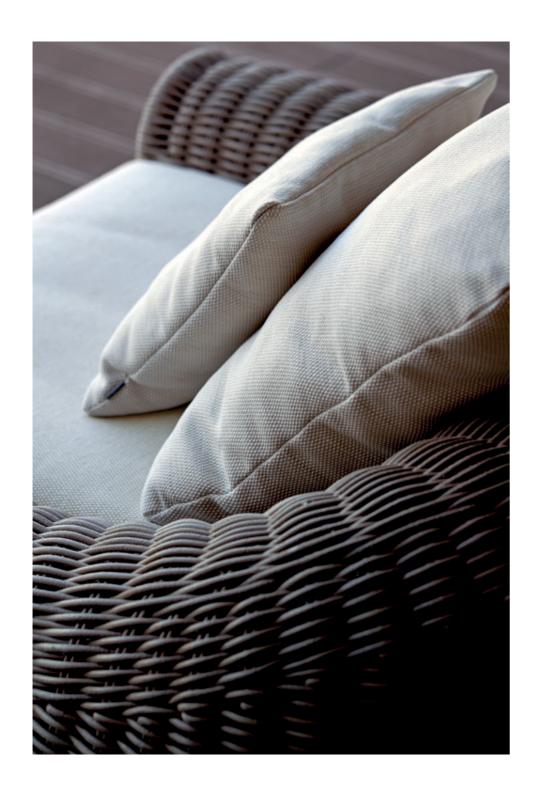

# River

outdoor luxury Manutti\*









## Designed by Stephane De Winter

The River seating collection owes its name and inspiration to the meandering flow of a watercourse. Through its elegant curves and shapes, the sofas and sunbeds mimic natural surroundings, fostering a harmonious, relaxing space for connection. Become one with nature and experience its calming effects in this low-to-the-ground design with extra deep seating.





## **Collection overview**



Round chair / CH42



**1S** / 1S45



**3S** / 2S91



Sunbed small / SB05



Sunbed large / SB05XL



### **Materials & colours**

#### Frame - finishing

wicke



old grey

#### Suggested colour combinations







### Feeling inspired?

Step into our world of outdoor luxury at any moment and discover your ideal Manutti setting online.