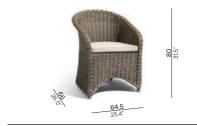

## **Collection overview**

Round chair / CH42

**1S** / 1S45

**3S** / 2S91

Sunbed small / SB05

Sunbed large / SB05XL