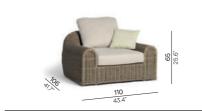

## **Collection overview**

Round chair / CH42

**1S** / 1S45

**3S** / 2S91

Sunbed small / SB05

Sunbed large / SB05XL