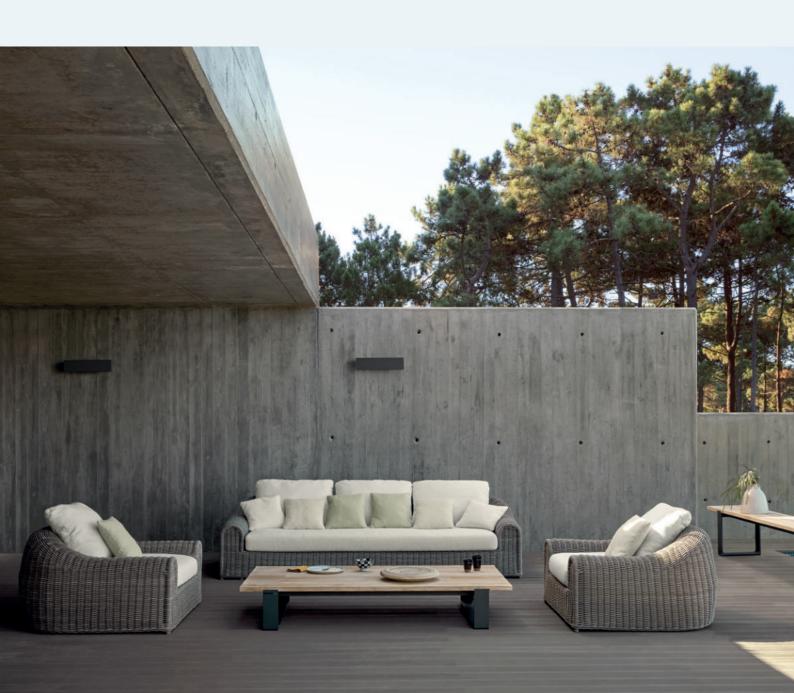

## Designed by Stephane De Winter

The River seating collection owes its name and inspiration to the meandering flow of a watercourse. Through its elegant curves and shapes, the sofas and sunbeds mimic natural surroundings, fostering a harmonious, relaxing space for connection. Become one with nature and experience its calming effects in this low-to-the-ground design with extra deep seating.

## **Collection overview**

Round chair / CH42

**1S** / 1S45

**3S** / 2S91

Sunbed small / SB05

Sunbed large / SB05XL