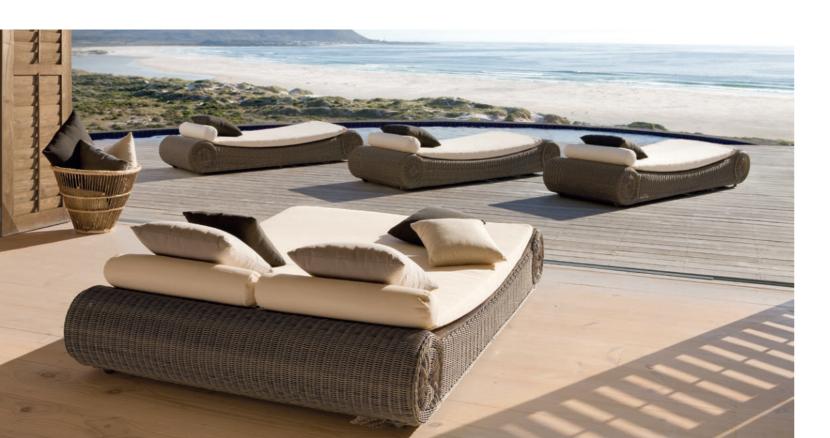

## Designed by Stephane De Winter

The River seating collection owes its name and inspiration to the meandering flow of a watercourse. Through its elegant curves and shapes, the sofas and sunbeds mimic natural surroundings, fostering a harmonious, relaxing space for connection. Become one with nature and experience its calming effects in this low-to-the-ground design with extra deep seating.