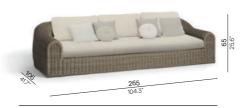

## **Collection overview**

Round chair / CH42

**1S** / 1S45

**3S** / 2S91

Sunbed small / SB05

Sunbed large / SB05XL