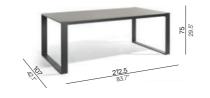

#### **Collection overview**

Dining table / 270×107

Dining table / 215×107

Bench / 270×40

Coffee table / 180×90

Coffee table / 150×90