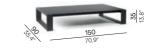

#### **Collection overview**

Dining table / 270×107

Dining table / 215×107

Bench / 270×40

Coffee table / 180×90

Coffee table / 150×90