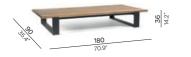

#### **Collection overview**

Dining table / 270×107

Dining table / 215×107

Bench / 270×40

Coffee table / 180×90

Coffee table / 150×90