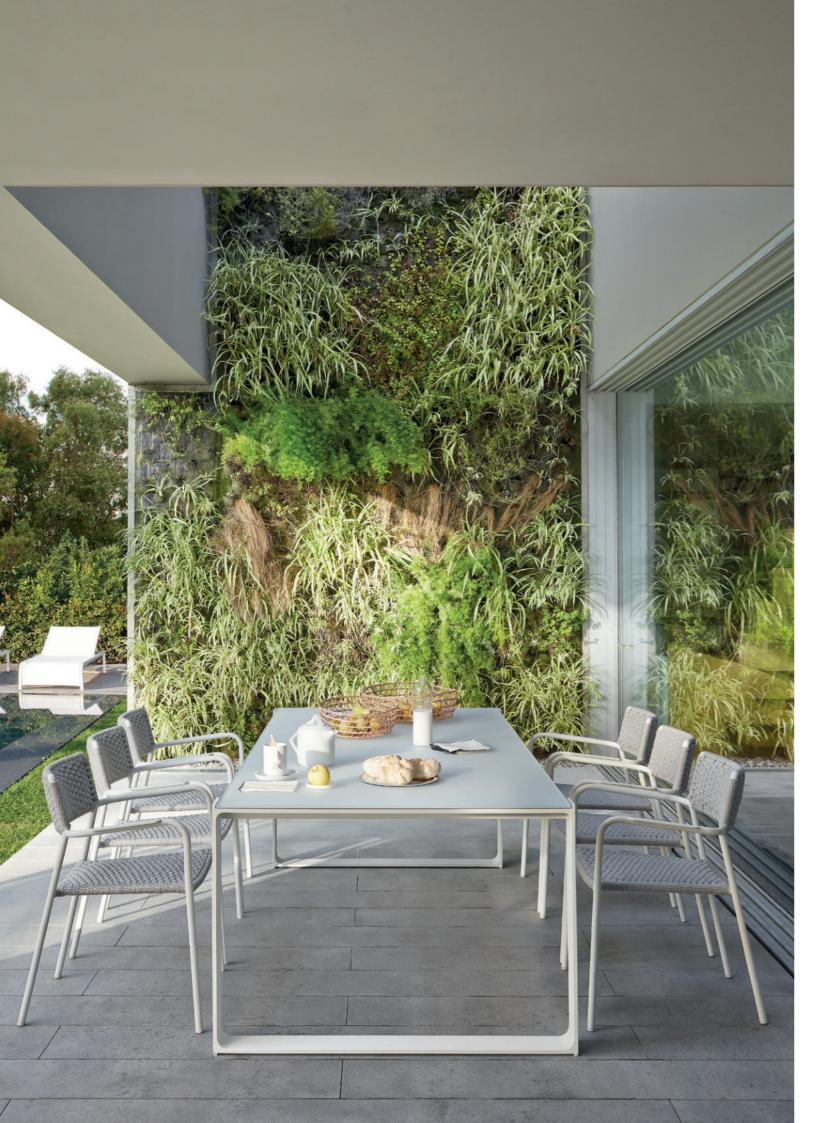

# Prato

outdoor luxury

**Manutti** 

## Designed by Stephane De Winter

With its notable elegant profiles, the Prato dining and low table collection showcases timeless beauty. The sleek shapes of Prato pieces fit effortlessly into any outdoor setting. The collection features beautiful traditional dining and coffee tables in many different finishes.

#### **Collection overview**

Dining table / 270×107

Dining table / 215×107

Bench / 270×40

Coffee table / 180×90

Coffee table / 150×90