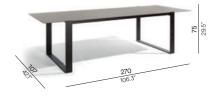

#### **Collection overview**

Dining table / 270×107

Dining table / 215×107

Bench / 270×40

Coffee table / 180×90

Coffee table / 150×90