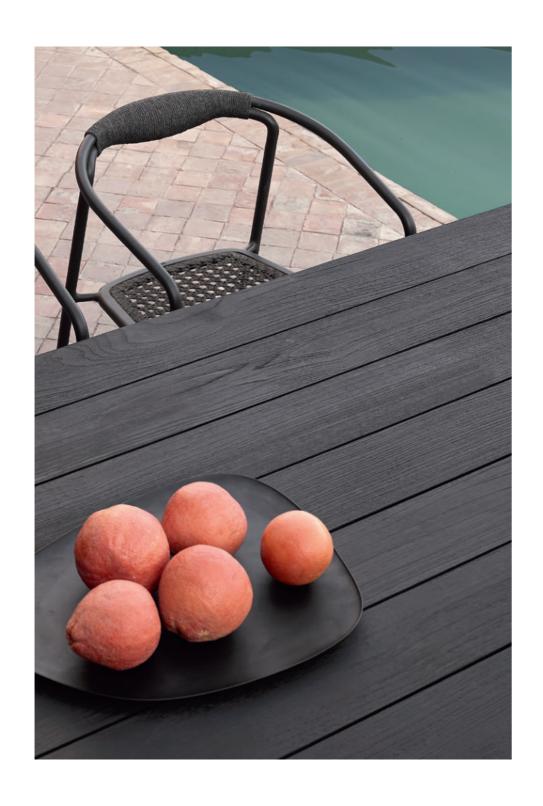

# Prato

outdoor luxury

**Manutti** 







## Designed by Stephane De Winter

With its notable elegant profiles, the Prato dining and low table collection showcases timeless beauty. The sleek shapes of Prato pieces fit effortlessly into any outdoor setting. The collection features beautiful traditional dining and coffee tables in many different finishes.





#### **Collection overview**



Dining table / 270×107



Dining table / 215×107



Bench / 270×40



Coffee table / 180×90



Coffee table / 150×90



#### **Materials & colours**

#### Frame



#### **Table top** teak 30mm







ceramic 6mm







ceramic 12mm











acid etched glass 10mm











### Feeling inspired?

Step into our world of outdoor luxury at any moment and discover your ideal Manutti setting online.