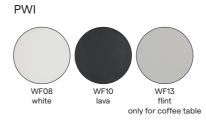

#### **Materials & colours**

#### Frame

#### **Table top** teak 30mm

ceramic 6mm

ceramic 12mm

acid etched glass 10mm