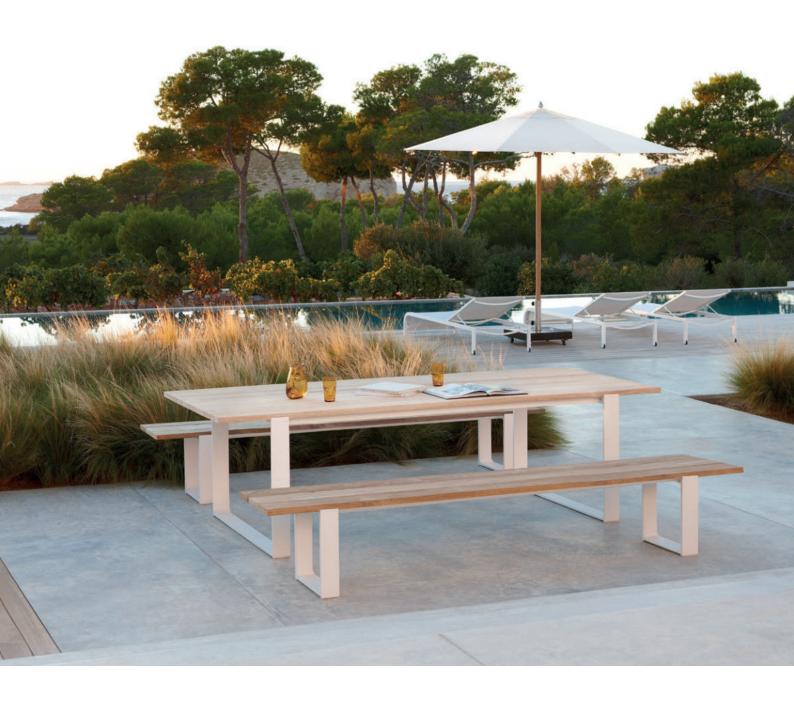

# Prato

outdoor luxury

**Manutti** 

## Designed by Stephane De Winter

With its notable elegant profiles, the Prato dining and low table collection showcases timeless beauty. The sleek shapes of Prato pieces fit effortlessly into any outdoor setting. The collection features beautiful traditional dining and coffee tables in many different finishes.

#### **Collection overview**

Dining table / 270×107

Dining table / 215×107

Bench / 270×40

Coffee table / 180×90

Coffee table / 150×90