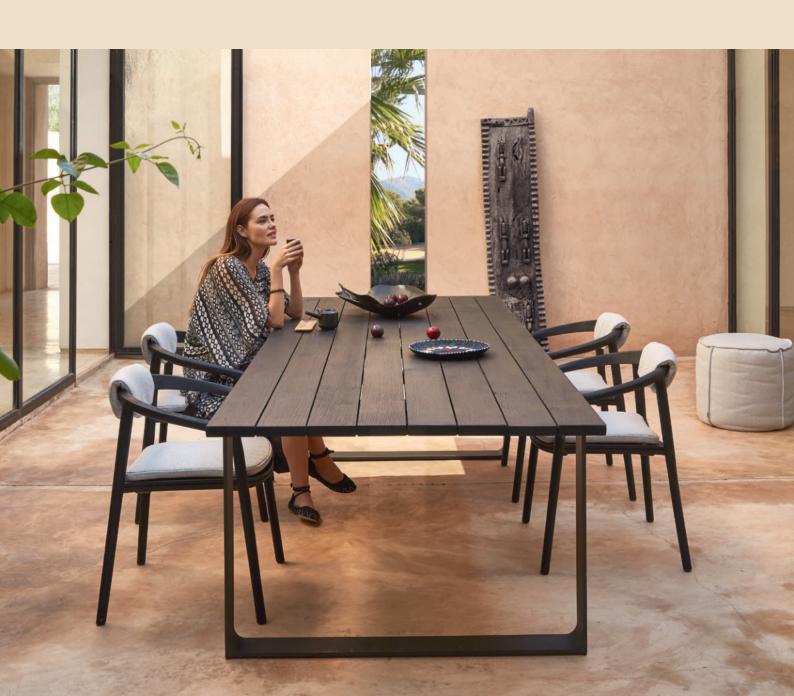

# Prato

outdoor luxury

**Manutti** 

## Designed by Stephane De Winter

With its notable elegant profiles, the Prato dining and low table collection showcases timeless beauty. The sleek shapes of Prato pieces fit effortlessly into any outdoor setting. The collection features beautiful traditional dining and coffee tables in many different finishes.

#### **Collection overview**

Dining table / 270×107

Dining table / 215×107

Bench / 270×40

Coffee table / 180×90

Coffee table / 150×90