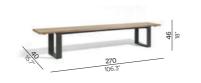

#### **Collection overview**

Dining table / 270×107

Dining table / 215×107

Bench / 270×40

Coffee table / 180×90

Coffee table / 150×90