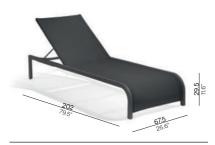

#### **Collection overview**

Chair - textile / CH12A

Barstool 80 - textile / BS65

Barstool 60 - textile / BS65L

Lounger - textile / LO54