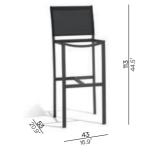

#### **Collection overview**

Chair - textile / CH12A

Barstool 80 - textile / BS65

Barstool 60 - textile / BS65L

Lounger - textile / LO54

#### Materials & colours

Frame - finishing PCA - textiles