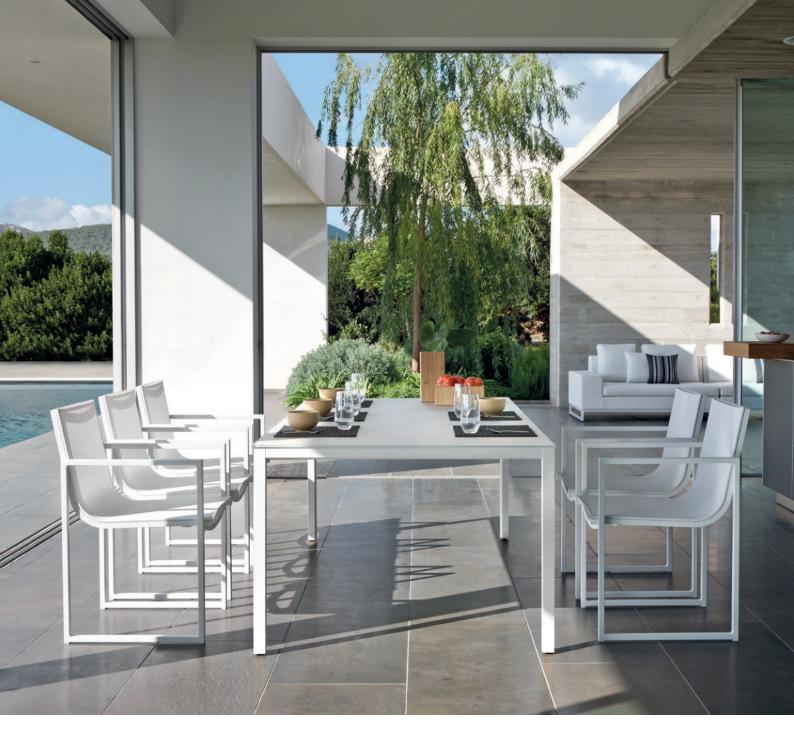

## Designed by Stephane De Winter

The sleek and slender lines of Latona bar stools, chairs and loungers complete any modern-day space, large or small. The collection oozes dignity through its cool materials, rigid contours and matching muted colour palette. With its intimate edging, the airy Latona look inspires ultimate serenity.

#### **Collection overview**

Chair - textile / CH12A

Barstool 80 - textile / BS65

Barstool 60 - textile / BS65L

Lounger - textile / LO54