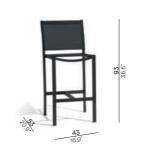

#### **Collection overview**

Chair - textile / CH12A

Barstool 80 - textile / BS65

Barstool 60 - textile / BS65L

Lounger - textile / LO54