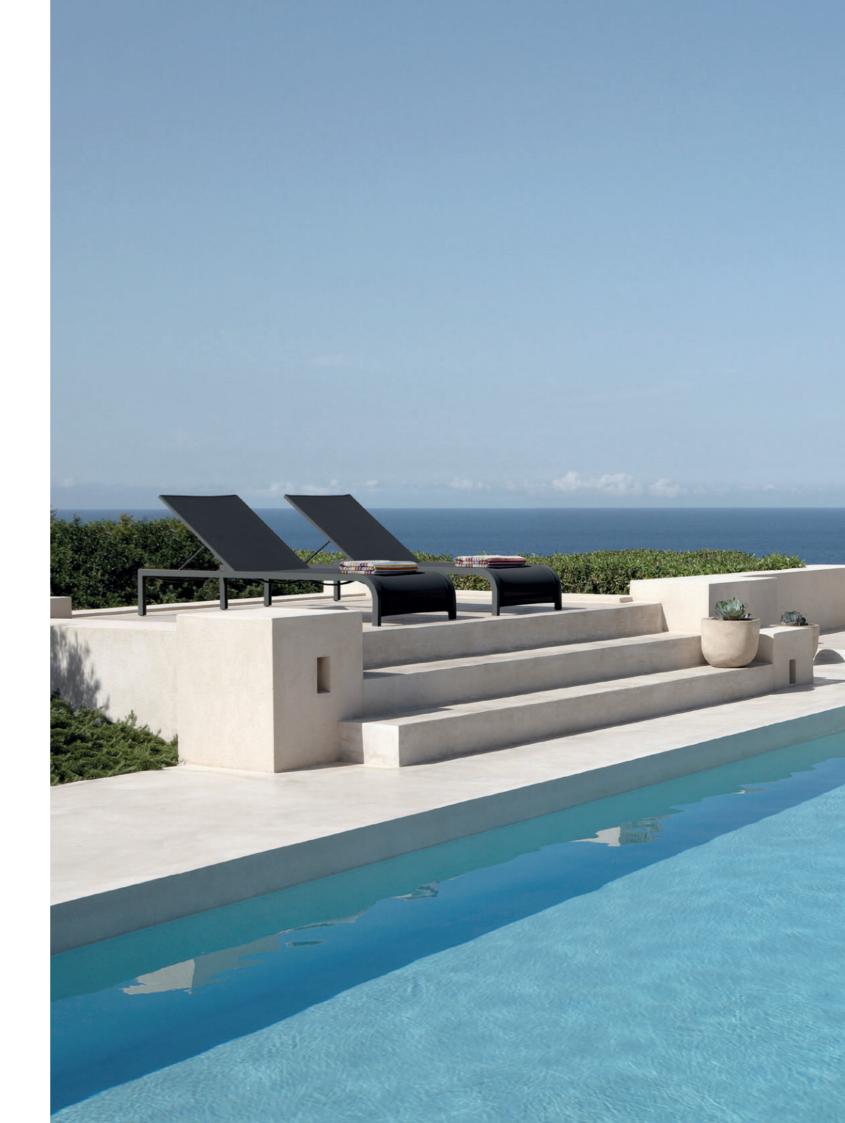

## Designed by Stephane De Winter

The sleek and slender lines of Latona bar stools, chairs and loungers complete any modern-day space, large or small. The collection oozes dignity through its cool materials, rigid contours and matching muted colour palette. With its intimate edging, the airy Latona look inspires ultimate serenity.

#### **Collection overview**

Chair - textile / CH12A

Barstool 80 - textile / BS65

Barstool 60 - textile / BS65L

Lounger - textile / LO54