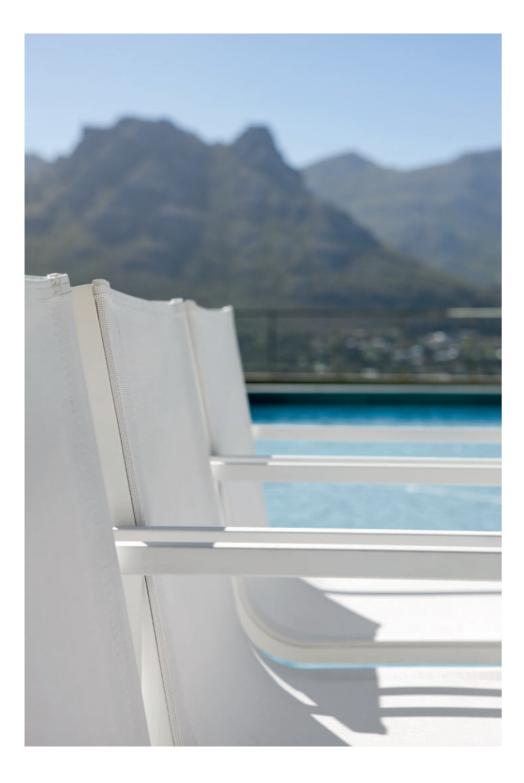

# Latona

outdoor luxury

### Manutti









## Designed by Stephane De Winter

The sleek and slender lines of Latona bar stools, chairs and loungers complete any modern-day space, large or small. The collection oozes dignity through its cool materials, rigid contours and matching muted colour palette. With its intimate edging, the airy Latona look inspires ultimate serenity.





#### **Collection overview**







Chair - textile / CH12A

Barstool 80 - textile / BS65

Barstool 60 - textile / BS65L



Lounger - textile / LO54

#### Materials & colours

Frame - finishing PCA - textiles











#### **Feeling inspired?**

Step into our world of outdoor luxury at any moment and discover your ideal Manutti setting online.