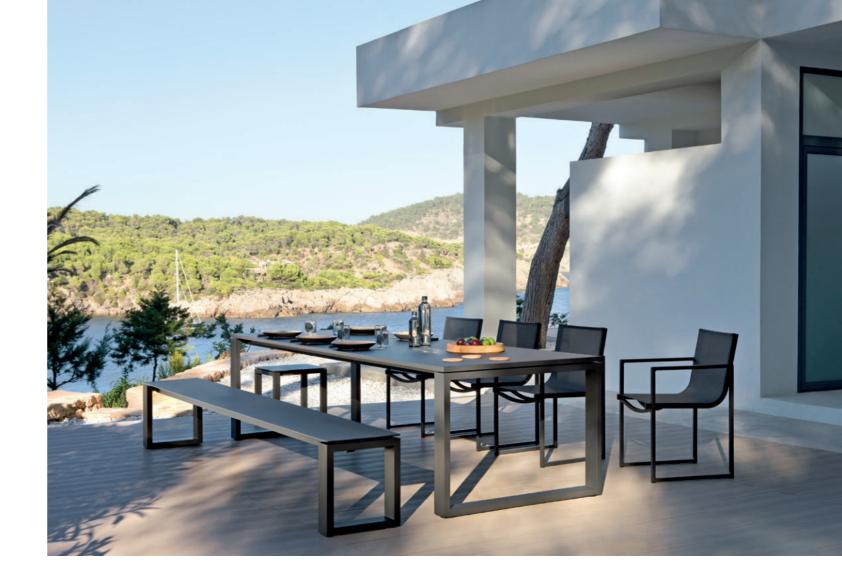

# Latona

outdoor luxury

## Designed by Stephane De Winter

The sleek and slender lines of Latona bar stools, chairs and loungers complete any modern-day space, large or small. The collection oozes dignity through its cool materials, rigid contours and matching muted colour palette. With its intimate edging, the airy Latona look inspires ultimate serenity.