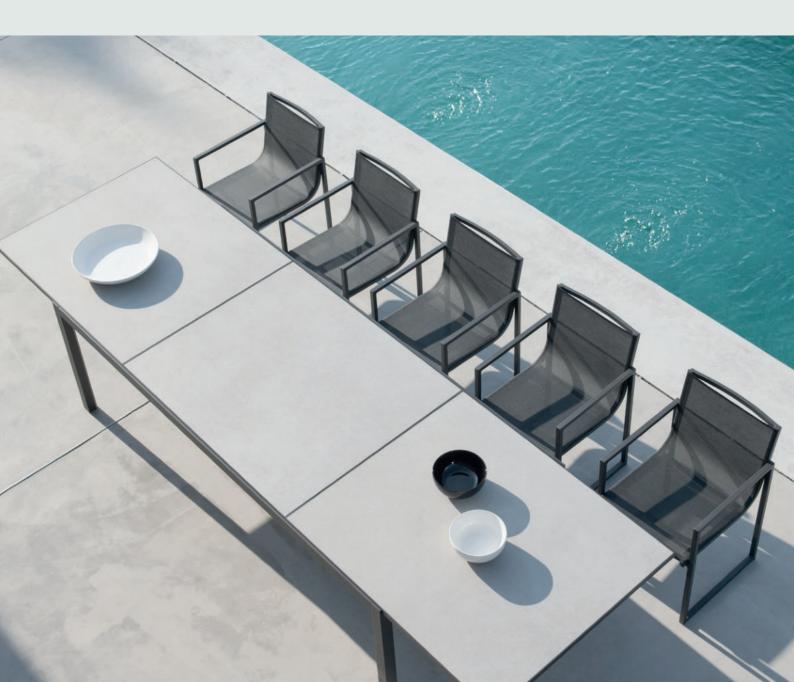

# Latona

outdoor luxury

## Designed by Stephane De Winter

The sleek and slender lines of Latona bar stools, chairs and loungers complete any modern-day space, large or small. The collection oozes dignity through its cool materials, rigid contours and matching muted colour palette. With its intimate edging, the airy Latona look inspires ultimate serenity.