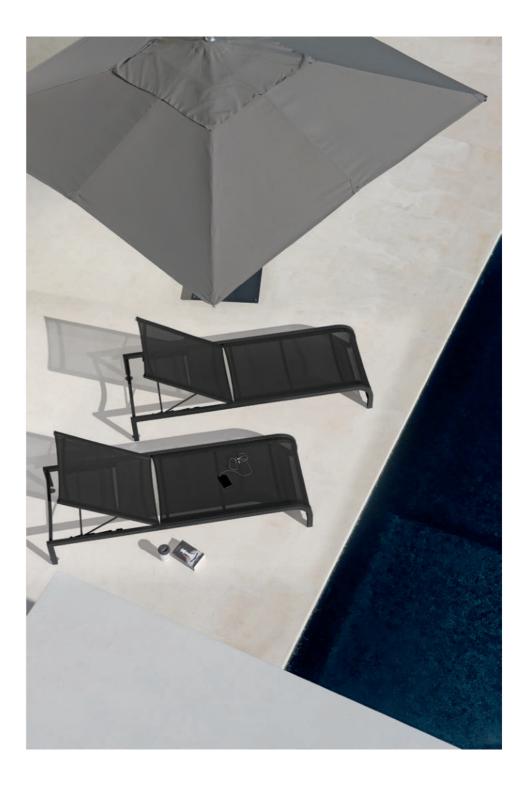

# Latona

outdoor luxury

## Designed by Stephane De Winter

The sleek and slender lines of Latona bar stools, chairs and loungers complete any modern-day space, large or small. The collection oozes dignity through its cool materials, rigid contours and matching muted colour palette. With its intimate edging, the airy Latona look inspires ultimate serenity.

#### **Collection overview**

Chair - textile / CH12A

Barstool 80 - textile / BS65

Barstool 60 - textile / BS65L

Lounger - textile / LO54