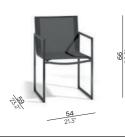

#### **Collection overview**

Chair - textile / CH12A

Barstool 80 - textile / BS65

Barstool 60 - textile / BS65L

Lounger - textile / LO54

#### Materials & colours

Frame - finishing PCA - textiles