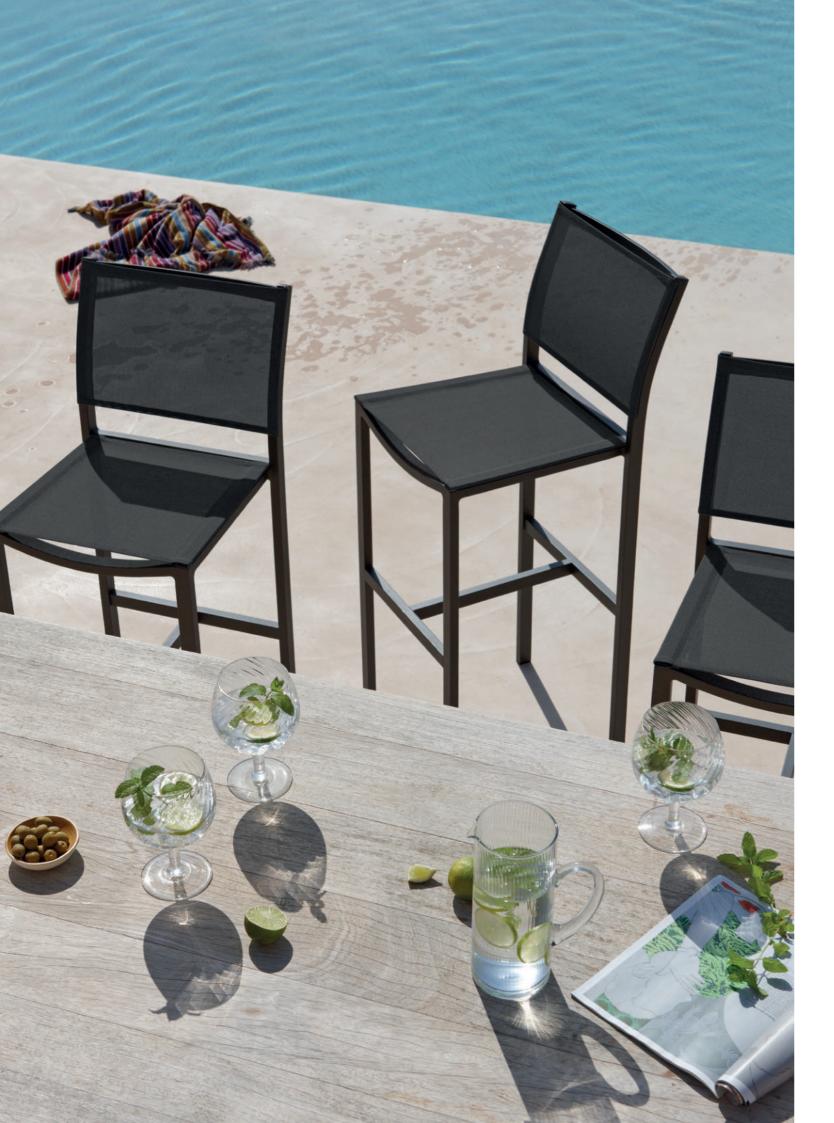

# Latona

outdoor luxury

## Designed by Stephane De Winter

The sleek and slender lines of Latona bar stools, chairs and loungers complete any modern-day space, large or small. The collection oozes dignity through its cool materials, rigid contours and matching muted colour palette. With its intimate edging, the airy Latona look inspires ultimate serenity.

#### **Collection overview**

Chair - textile / CH12A

Barstool 80 - textile / BS65

Barstool 60 - textile / BS65L

Lounger - textile / LO54