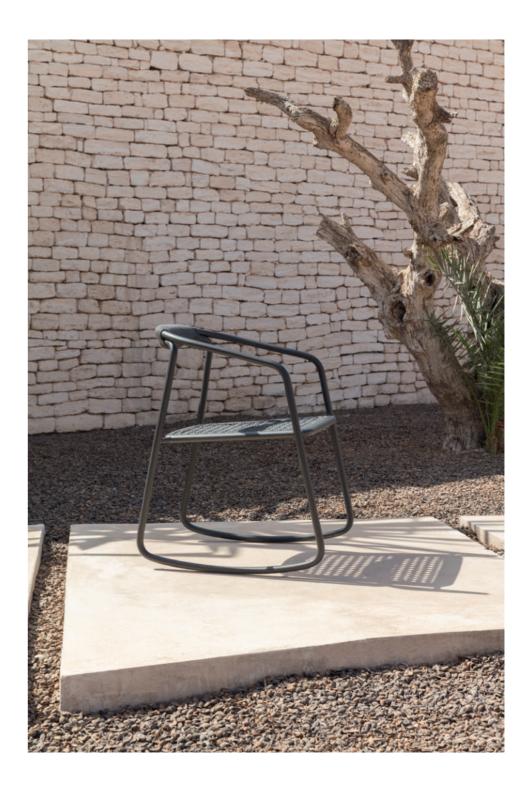

# Duo

outdoor luxury

## Designed by Koen Van Extergem

In their durable yet airy design, the Duo chair and rocking chair radiate purity. Marked by the duality of traditional craftsmanship and meticulous metalwork, both chairs are beacons of transparency. Duo is composed of two connected frames made of bent steel, giving the impression of being held together by ropes. The Duo rocking chair is the winner of the 2018 Archiproducts Design Award in the 'Outdoor' category.