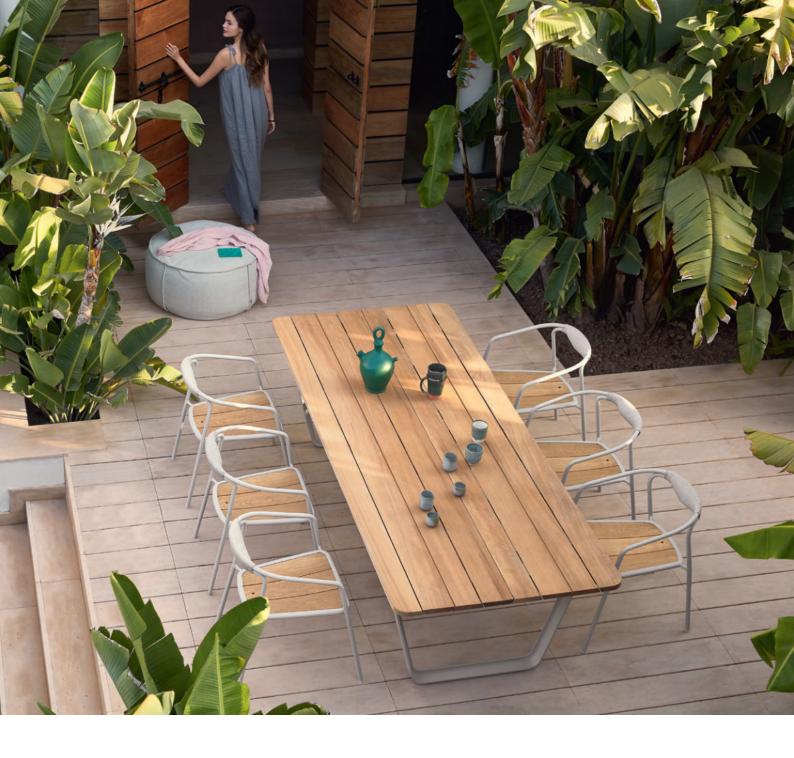

# Duo

outdoor luxury

## Designed by Koen Van Extergem

In their durable yet airy design, the Duo chair and rocking chair radiate purity. Marked by the duality of traditional craftsmanship and meticulous metalwork, both chairs are beacons of transparency. Duo is composed of two connected frames made of bent steel, giving the impression of being held together by ropes. The Duo rocking chair is the winner of the 2018 Archiproducts Design Award in the 'Outdoor' category.

## **Collection overview**

chair - rope / CH39

chair - teak / CH39

rocking chair - teak / RC02