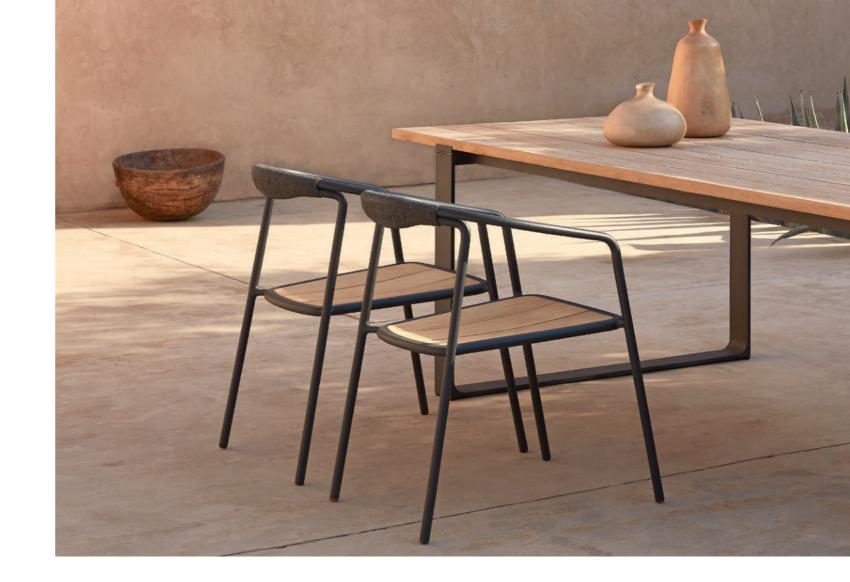

## Designed by Koen Van Extergem

In their durable yet airy design, the Duo chair and rocking chair radiate purity. Marked by the duality of traditional craftsmanship and meticulous metalwork, both chairs are beacons of transparency. Duo is composed of two connected frames made of bent steel, giving the impression of being held together by ropes. The Duo rocking chair is the winner of the 2018 Archiproducts Design Award in the 'Outdoor' category.

## **Collection overview**

chair - rope / CH39

chair - teak / CH39

rocking chair - teak / RC02