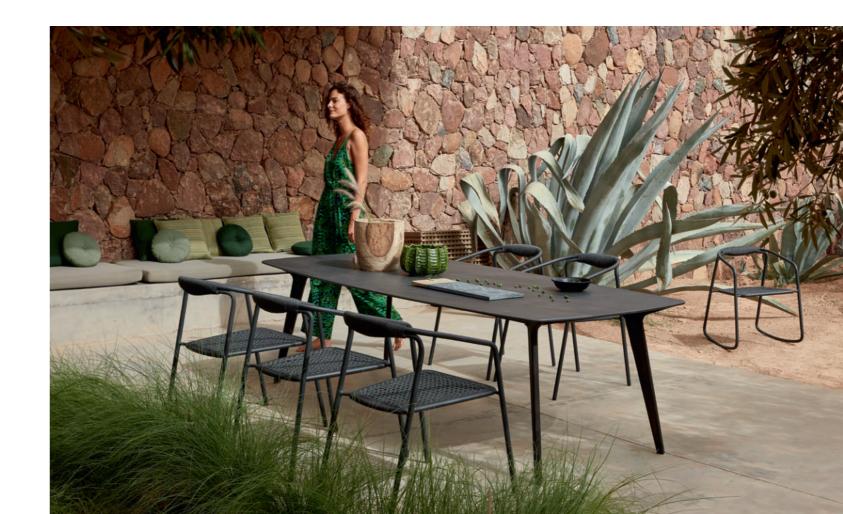

# Duo

outdoor luxury

## Designed by Koen Van Extergem

In their durable yet airy design, the Duo chair and rocking chair radiate purity. Marked by the duality of traditional craftsmanship and meticulous metalwork, both chairs are beacons of transparency. Duo is composed of two connected frames made of bent steel, giving the impression of being held together by ropes. The Duo rocking chair is the winner of the 2018 Archiproducts Design Award in the 'Outdoor' category.

## **Collection overview**

chair - rope / CH39

chair - teak / CH39

rocking chair - teak / RC02