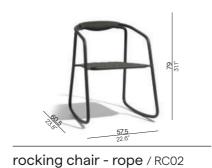

## **Collection overview**

chair - rope / CH39

chair - teak / CH39

rocking chair - teak / RC02