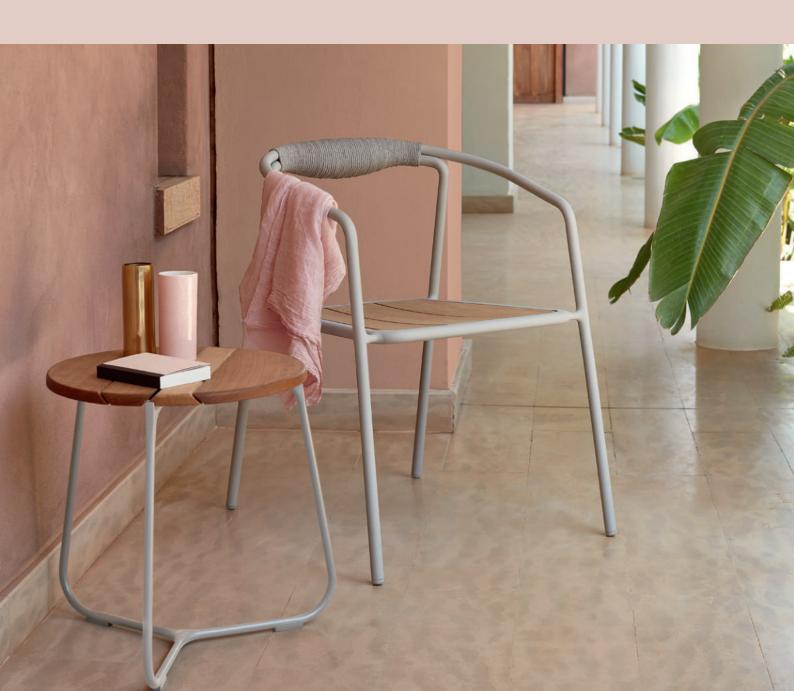

## Designed by Koen Van Extergem

In their durable yet airy design, the Duo chair and rocking chair radiate purity. Marked by the duality of traditional craftsmanship and meticulous metalwork, both chairs are beacons of transparency. Duo is composed of two connected frames made of bent steel, giving the impression of being held together by ropes. The Duo rocking chair is the winner of the 2018 Archiproducts Design Award in the 'Outdoor' category.

## **Collection overview**

chair - rope / CH39

chair - teak / CH39

rocking chair - teak / RC02