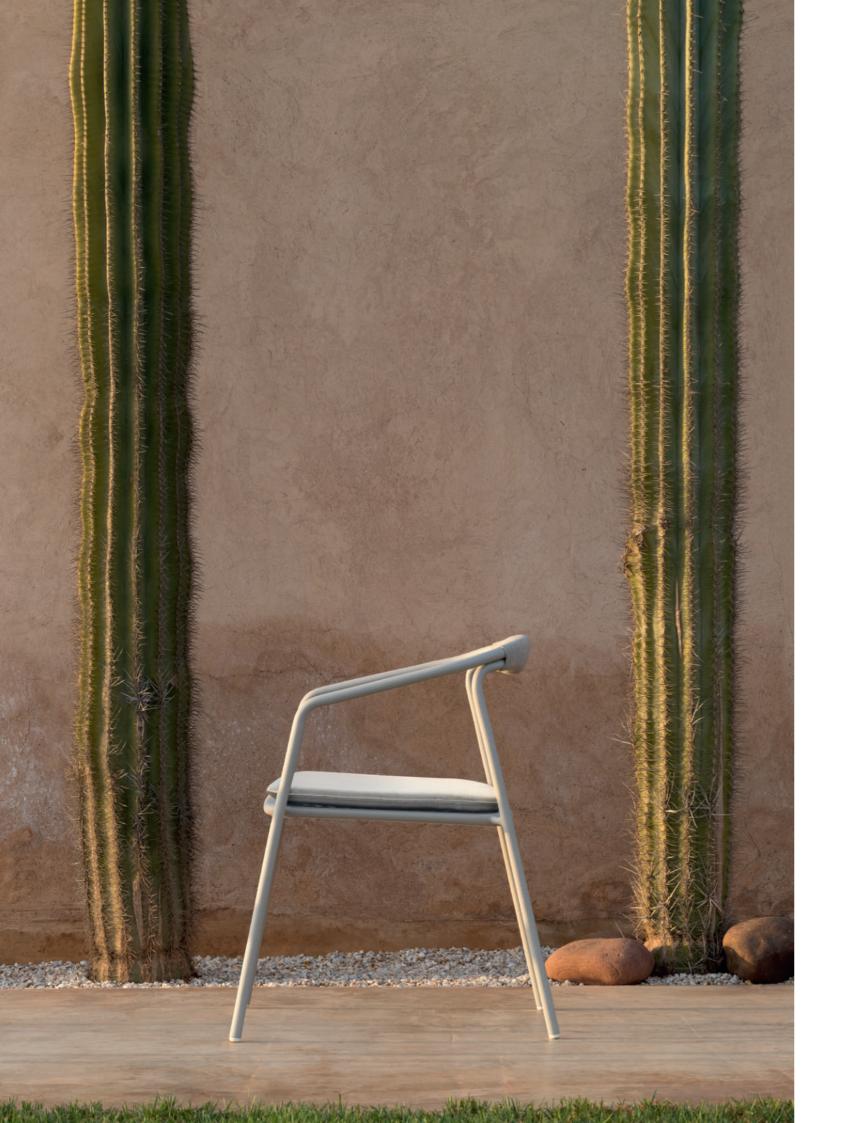

# Duo

outdoor luxury

## Designed by Koen Van Extergem

In their durable yet airy design, the Duo chair and rocking chair radiate purity. Marked by the duality of traditional craftsmanship and meticulous metalwork, both chairs are beacons of transparency. Duo is composed of two connected frames made of bent steel, giving the impression of being held together by ropes. The Duo rocking chair is the winner of the 2018 Archiproducts Design Award in the 'Outdoor' category.