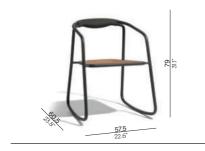

## **Collection overview**

chair - rope / CH39

chair - teak / CH39

rocking chair - teak / RC02