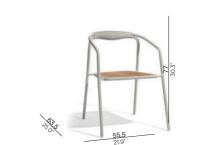

## **Collection overview**

chair - rope / CH39

chair - teak / CH39

rocking chair - teak / RC02