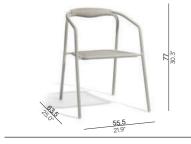

## **Collection overview**

chair - rope / CH39

chair - teak / CH39

rocking chair - teak / RC02