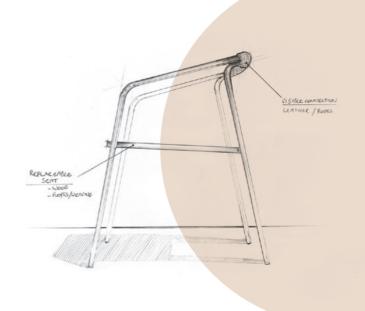

## Designed by Koen Van Extergem

In their durable yet airy design, the Duo chair and rocking chair radiate purity. Marked by the duality of traditional craftsmanship and meticulous metalwork, both chairs are beacons of transparency. Duo is composed of two connected frames made of bent steel, giving the impression of being held together by ropes. The Duo rocking chair is the winner of the 2018 Archiproducts Design Award in the 'Outdoor' category.