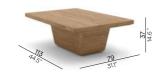

## **Collection overview**

**113×79** - coffee table 37H OST0001745

**79×79** - coffee table 37H OST0001746

113×113 - coffee table 30H ost0001675

**79×79** - coffee table 30H OST0001674