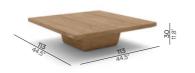

## **Collection overview**

**113×79** - coffee table 37H OST0001745

**79×79** - coffee table 37H OST0001746

113×113 - coffee table 30H ost0001675

**79×79** - coffee table 30H OST0001674