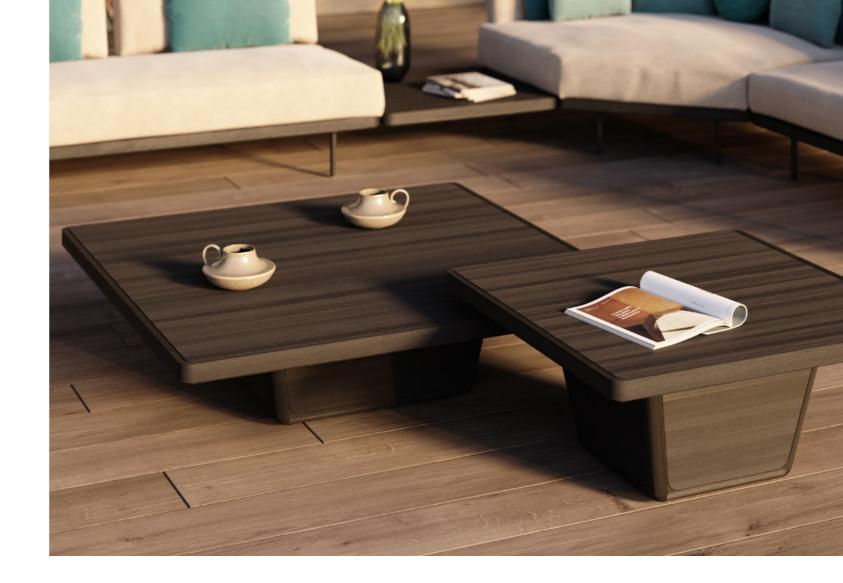

# Designed by Matthew Townsend

Cobi is a piece by American designer Matthew Townsend, who sought to create a new range of coffee tables that would complement several of Manutti's already existing furniture collections. A true example of craftmanship, Cobi is beautiful in its standard Brushed Teak or Teak Scuro finish, but also allows for creative and unique combinations with ceramic inlays.

## **Collection overview**

**113×79** - coffee table 37H OST0001745

**79×79** - coffee table 37H OST0001746

113×113 - coffee table 30H ost0001675

**79×79** - coffee table 30H OST0001674

#### Frame teak