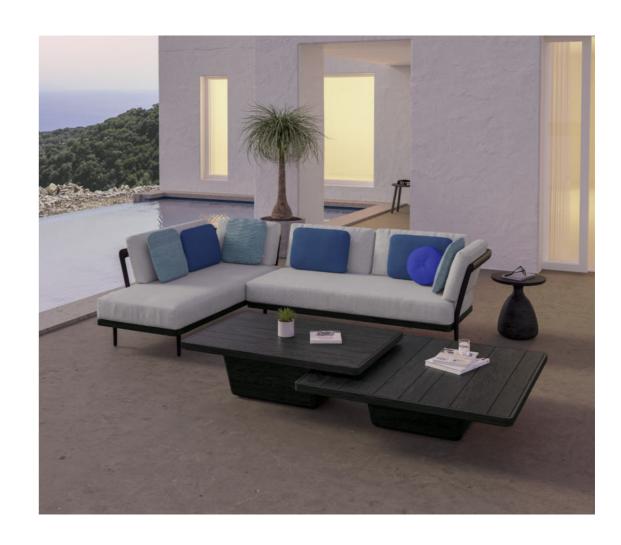

# Cobi

outdoor luxury Manutti\*

# Designed by Matthew Townsend

Cobi is a piece by American designer Matthew Townsend, who sought to create a new range of coffee tables that would complement several of Manutti's already existing furniture collections. A true example of craftmanship, Cobi is beautiful in its standard Brushed Teak or Teak Scuro finish, but also allows for creative and unique combinations with ceramic inlays.

## **Collection overview**

**113×79** - coffee table 37H OST0001745

**79×79** - coffee table 37H OST0001746

113×113 - coffee table 30H ost0001675

**79×79** - coffee table 30H OST0001674