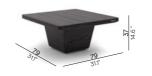

## **Collection overview**

**113×79** - coffee table 37H OST0001745

**79×79** - coffee table 37H OST0001746

113×113 - coffee table 30H ost0001675

**79×79** - coffee table 30H OST0001674