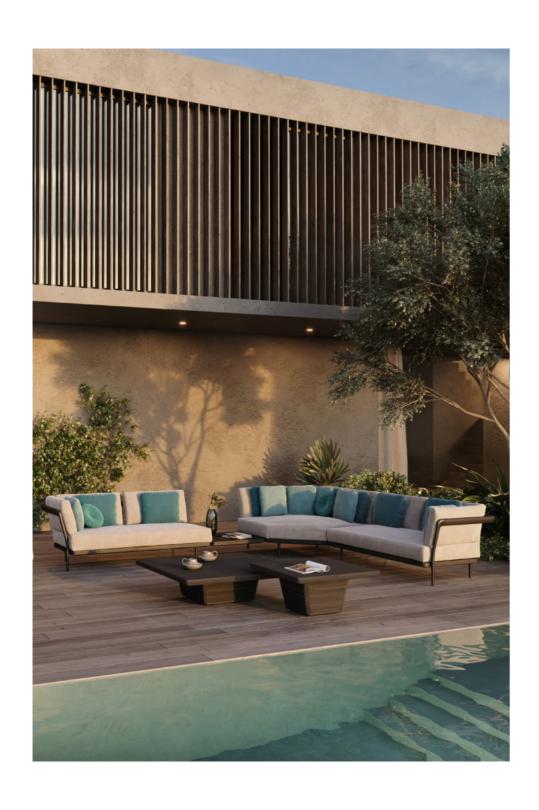

# Cobi

outdoor luxury Manutti\*

# Designed by Matthew Townsend

Cobi is a piece by American designer Matthew Townsend, who sought to create a new range of coffee tables that would complement several of Manutti's already existing furniture collections. A true example of craftmanship, Cobi is beautiful in its standard Brushed Teak or Teak Scuro finish, but also allows for creative and unique combinations with ceramic inlays.

## **Collection overview**

**113×79** - coffee table 37H OST0001745

**79×79** - coffee table 37H OST0001746

113×113 - coffee table 30H ost0001675

**79×79** - coffee table 30H OST0001674