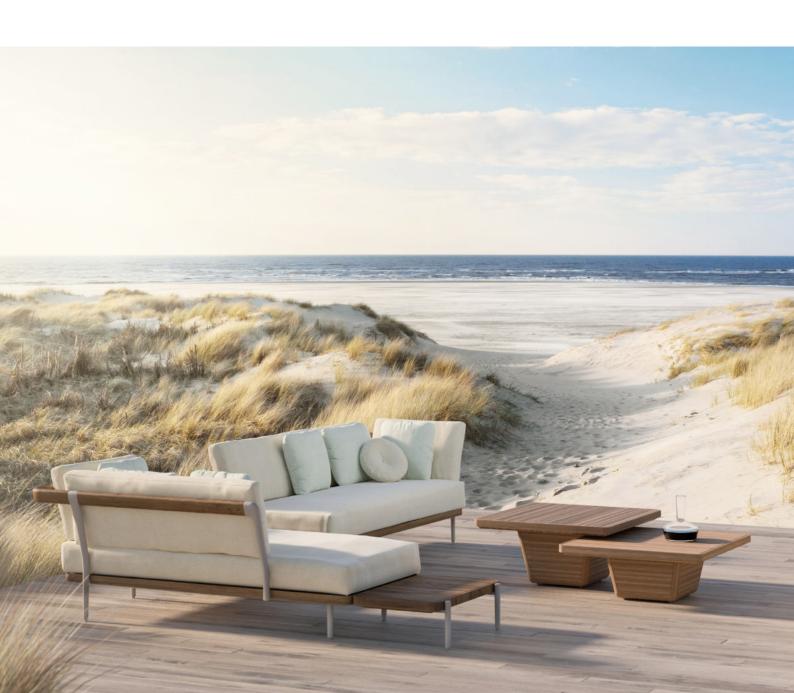

# Cobi

outdoor luxury Manutti\*

# Designed by Matthew Townsend

Cobi is a piece by American designer Matthew Townsend, who sought to create a new range of coffee tables that would complement several of Manutti's already existing furniture collections. A true example of craftmanship, Cobi is beautiful in its standard Brushed Teak or Teak Scuro finish, but also allows for creative and unique combinations with ceramic inlays.

## **Collection overview**

**113×79** - coffee table 37H OST0001745

**79×79** - coffee table 37H OST0001746

113×113 - coffee table 30H ost0001675

**79×79** - coffee table 30H OST0001674