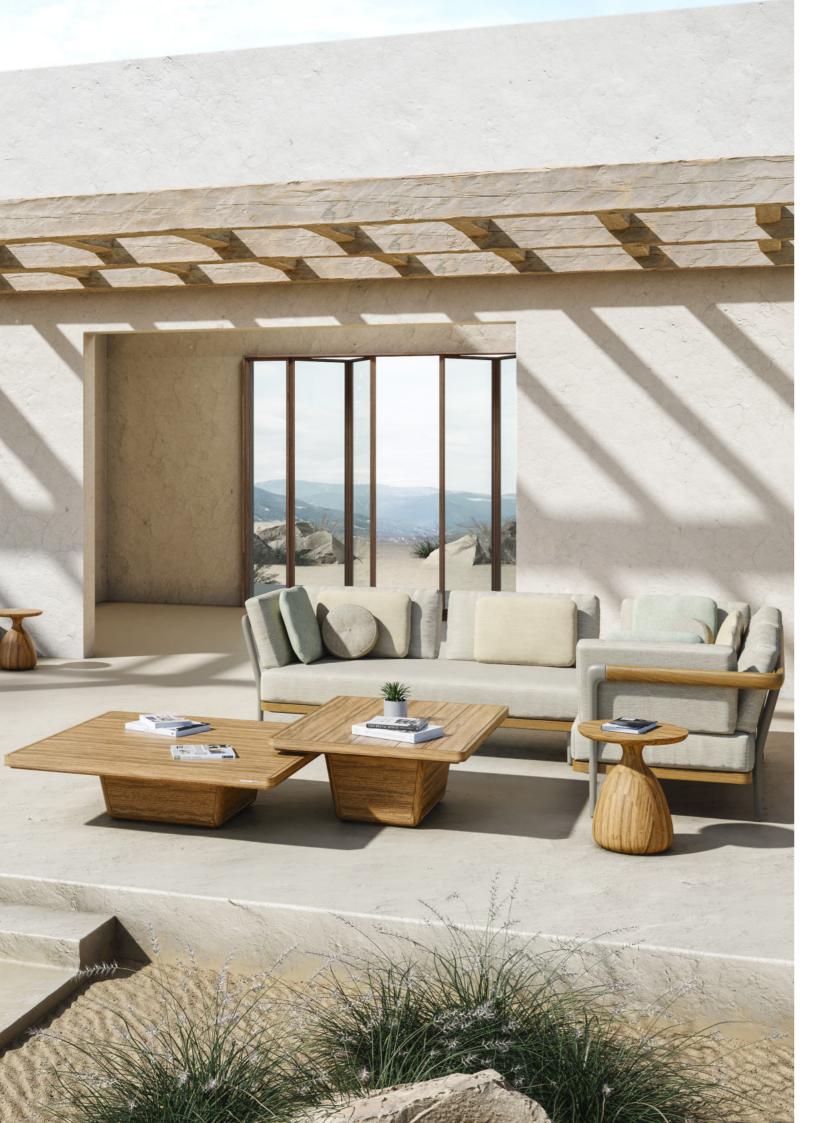

# Cobi

outdoor luxury Manutti\*

# Designed by Matthew Townsend

Cobi is a piece by American designer Matthew Townsend, who sought to create a new range of coffee tables that would complement several of Manutti's already existing furniture collections. A true example of craftmanship, Cobi is beautiful in its standard Brushed Teak or Teak Scuro finish, but also allows for creative and unique combinations with ceramic inlays.

## **Collection overview**

**113×79** - coffee table 37H OST0001745

**79×79** - coffee table 37H OST0001746

113×113 - coffee table 30H ost0001675

**79×79** - coffee table 30H OST0001674