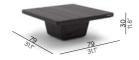

## **Collection overview**

**113×79** - coffee table 37H OST0001745

**79×79** - coffee table 37H OST0001746

113×113 - coffee table 30H ost0001675

**79×79** - coffee table 30H OST0001674