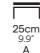

# Designed by Matthew Townsend

Cobi is a piece by American designer Matthew Townsend, who sought to create a new range of coffee tables that would complement several of Manutti's already existing furniture collections. A true example of craftmanship, Cobi is beautiful in its standard Brushed Teak or Teak Scuro finish, but also allows for creative and unique combinations with ceramic inlays.

## **Collection overview**

**113×79** - coffee table 37H OST0001745

**79×79** - coffee table 37H OST0001746

113×113 - coffee table 30H ost0001675

**79×79** - coffee table 30H OST0001674