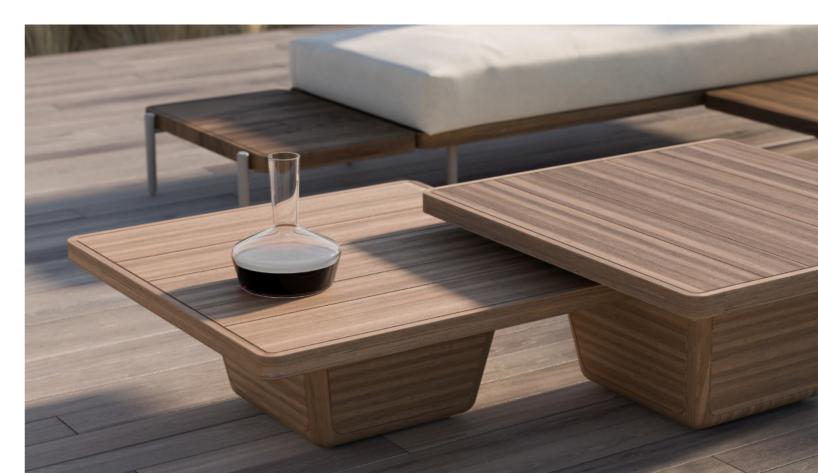

# Designed by Matthew Townsend

Cobi is a piece by American designer Matthew Townsend, who sought to create a new range of coffee tables that would complement several of Manutti's already existing furniture collections. A true example of craftmanship, Cobi is beautiful in its standard Brushed Teak or Teak Scuro finish, but also allows for creative and unique combinations with ceramic inlays.

## **Collection overview**

**113×79** - coffee table 37H OST0001745

**79×79** - coffee table 37H OST0001746

113×113 - coffee table 30H ost0001675

**79×79** - coffee table 30H OST0001674