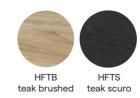

# Cobi

outdoor luxury Manutti\*









# Designed by Matthew Townsend

Cobi is a piece by American designer Matthew Townsend, who sought to create a new range of coffee tables that would complement several of Manutti's already existing furniture collections. A true example of craftmanship, Cobi is beautiful in its standard Brushed Teak or Teak Scuro finish, but also allows for creative and unique combinations with ceramic inlays.





## **Collection overview**



**113×79** - coffee table 37H OST0001745



**79×79** - coffee table 37H OST0001746



113×113 - coffee table 30H ost0001675



**79×79** - coffee table 30H OST0001674

### **Materials & colours**

#### Frame teak



#### **Features**



#### **Options**









## Feeling inspired?

Step into our world of outdoor luxury at any moment and discover your ideal Manutti setting online.