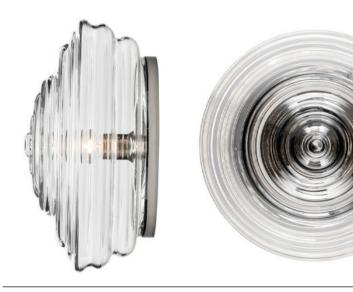

#### NEVERENDING GLORY COLLECTION

**DESIGNER: Jan Plechac & Henry Wielgus** 

YEAR OF DESIGN: 2017

**MATERIAL: Hand Blown Glass** 

The Neverending Glory collection reflects nostalgic emotions and interprets opulent candle chandeliers in new way to symbolize those prime moments of appreciation and glory. It is possible within individual silhouettes to recognize the iconic chandeliers from five of the world's most eminent concert halls and theaters; La Scala in Milan, Palais Garnier in Paris, the Metropolitan Opera in New York, the Bolshoi Theater in Moscow, as well as the Czech Republic's Estates Theater in Prague.

| Name       | Glass color | Item ID – CE             | Item ID – UL             | Weight (approx.) |
|------------|-------------|--------------------------|--------------------------|------------------|
| Wallsconce | clear       | CL008WA-<br>2CE00-0119S1 | CL008WA-<br>2UL00-0119S1 | 7,5kg/16,5lbs    |
| Wallsconce | opal        | CL008WA-<br>2CE00-0219S1 | CL008WA-<br>2UL00-0219S1 | 7,5kg/16,5lbs    |