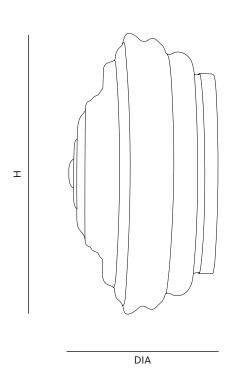

### TECHNICAL DRAWING

#### Wallsconce

| Name       | <b>Dia</b> (mm/inch) | H / +L (mm/inch) | <b>Z</b> (mm/inch) | <b>V</b> (mm/inch) |
|------------|----------------------|------------------|--------------------|--------------------|
| Wallsconce | 442/173/8"           | 229/9"           | -                  | -                  |