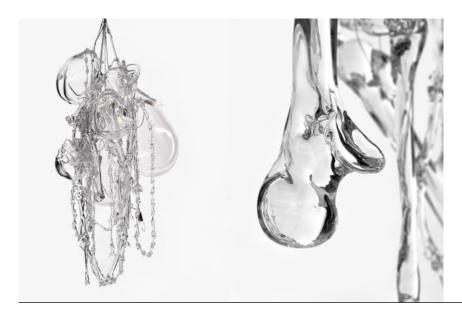

### MEMENTO MORI COLLECTION

**DESIGNER:** Maxim Velčovský

YEAR OF DESIGN: 2016

**MATERIAL: Artistic hand blown Glass** 

The Latin phrase Memento Mori, reminding us to 'remember death,' became the essence of this object. It symbolizes birth and death as well as the disappearing crafts that are passed from generation to generation in Europe. Small parts are made by glass pressing, large parts are handblown and the chains created by small "bones" paraphrase the "immortal" classical chandeliers.

# MEMENTO MORI COLLECTION