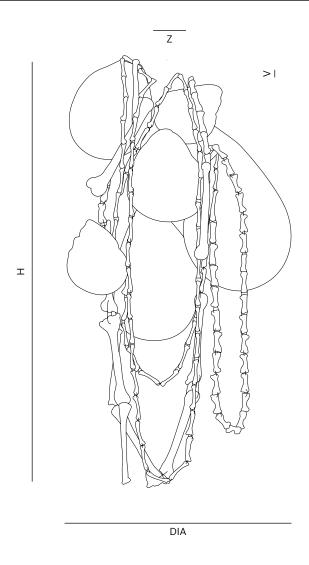

# TECHNICAL DRAWING

#### **Memento Mori**

| Name            | Dia (mm/inch) | H/OH (mm/inch)                           | <b>Z</b> (mm/inch) | V (mm/inch) |
|-----------------|---------------|------------------------------------------|--------------------|-------------|
| Memento<br>Mori | 1000/39¾"     | H max. 1600/63"<br>OH max. 2000/<br>78¾" | 1000/393/8"        | 80/31/8"    |