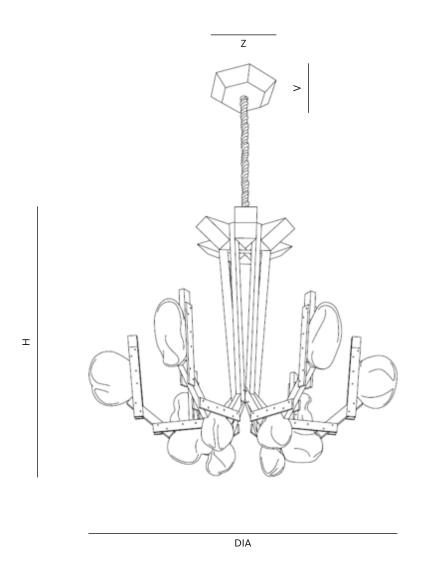

## TECHNICAL DRAWING

#### **Fungo Chandelier**

| Name                | <b>Dia</b> (mm/inch) | H / +L (mm/inch) | <b>Z</b> (mm/inch) | V (mm/inch) |
|---------------------|----------------------|------------------|--------------------|-------------|
| Fungo<br>Chandelier | 1700/66½6"           | 1315/51¾"        | 575/22%"           | 60/23/8"    |