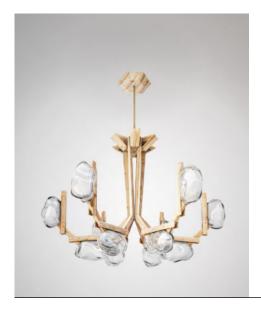

#### **FUNGO CHANDELIER**

**DESIGNER: Campana Brothers** 

YEAR OF DESIGN: 2015

**MATERIAL: Hand Blown Glass and Wood** 

The Fungo chandelier was inspired by the fascinating shape of a mushroom growing on wood. Yet this mushroom didn't grow in the forest, but was discovered in the basement of Lasvit's glassworks, where an ancient wooden glassblowing mold had succumbed to the ravages of humidity. The Campana Brothers chose to blend this newfound accidental theme with Lasvit's glassmaking tradition and fuse their techniques with natural materials. The resulting artwork displays a striking contrast between the formal rigidity of the chandelier's wooden structure and the blown-glass that appears to emerge spontaneously from the wood.