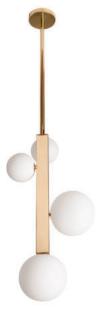

### Pendant | VERMEER

#### PENDANT

Material: Metal & Glass Finish shown: Satin Brass Code: PD-VERM-SBRS-OPAL