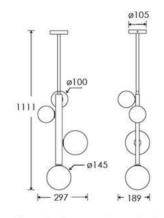

Dimensions in mm and approximate

H&Co

Decorative lighting for beautiful spaces

www.heathfield.co.uk | + 44 (0) 1732 350450 | sales@heathfield.co.uk Unit 1, Priory Road, Tonbridge, Kent, TN9 2AF, United Kingdom