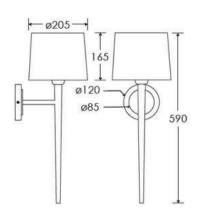

Dimensions in mm and approximate

H&G

Decorative lighting for beautiful spaces

www.heathfield.co.uk | + 44 (0) 1732 350450 | sales@heathfield.co.uk Unit 1, Priory Road, Tonbridge, Kent, TN9 2AF, United Kingdom