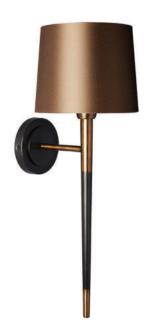

## Wall Light | VELETTO

#### **WALL LIGHT**

Material: Metal

Finish shown: Black Satin and Brushed Brass

Code: WL-VELE-BABR-SBLK

## **LAMPSHADE AS SHOWN**

8" Roman Drum Praline Satin Shade code: SH-08-RMDR Shade lining: Prosecco PVC