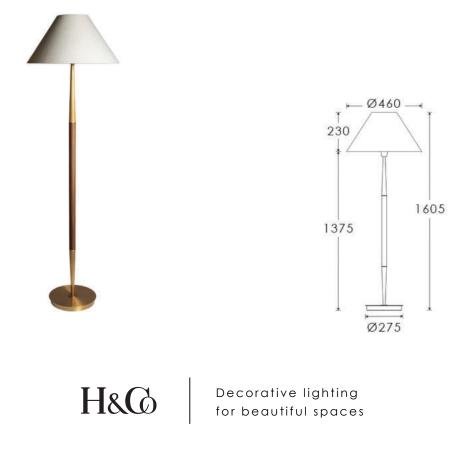

#### LAMP BASE

Material: Metal & Wood Finish shown: Walnut Metalwork: Antique Brass Code: FL-RONN-ABRS-WLNT