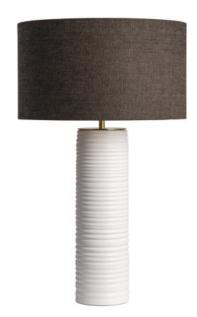

## Table Lamp | RIPPLE

#### **LAMP BASE**

Material: Ceramic Finish shown: White Metalwork: Satin Brass Code: TL-RIPP-SBRS-WHTE

#### LAMPSHADE AS SHOWN

14" Flat Drum Earth Linen Shade code: SH-14-FLDR Shade lining: Prosecco PVC