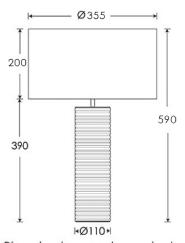

Dimensions in mm and approximate.

H&G

Decorative lighting for beautiful spaces

www.heathfield.co.uk | + 44 (0) 1732 350450 | sales@heathfield.co.uk Unit 1, Priory Road, Tonbridge, Kent, TN9 2AF, United Kingdom