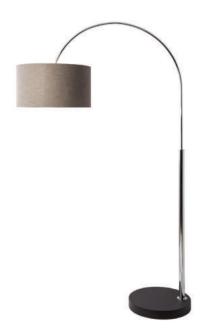

## Floor Lamp | REACH

#### **LAMP BASE**

Material: Metal & Wood Finish shown: Polished Chrome

Code: FL-REAC-CHRO

### **LAMPSHADE AS SHOWN**

20" Flat Drum Gunmetal Glaze Linen

Shade code: SH-20-FLDR Shade lining: Prosecco PVC