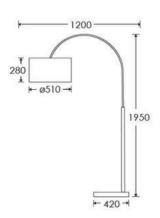

Dimensions in mm and approximate

H&G

Decorative lighting for beautiful spaces

www.heathfield.co.uk | + 44 (0) 1732 350450 | sales@heathfield.co.uk Unit 1, Priory Road, Tonbridge, Kent, TN9 2AF, United Kingdom