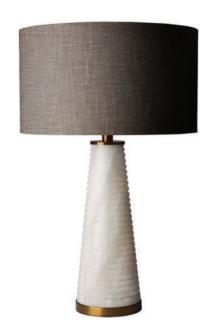

## Table Lamp | PIERA

#### **LAMP BASE**

Material: Alabaster Finish shown: Alabaster Metalwork: Antique Brass Code: TL-PIER-ABRS-ALAB

#### **LAMPSHADE AS SHOWN**

16" Flat Drum Gunmetal Glaze Linen

Shade code: SH-16-FLDR Shade lining: White PVC