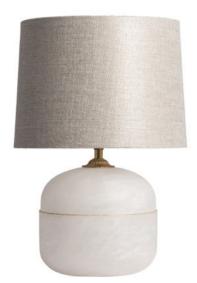

## Table Lamp | PHOEBE

#### **LAMP BASE**

Material: Alabaster Finish shown: Alabaster Metalwork: Antique Brass Code: TL-PHOE-ABRS-ALAB

### LAMPSHADE AS SHOWN

10" Roman Drum Opal Metallic Linen Shade code: SH-10-RMDR Shade lining: Prosecco PVC

#### **FINISHING NOTE**

Alabaster is a natural material with distinctly unique formations, markings and colouration. It is part of its charm that no two lamps are exactly the same.