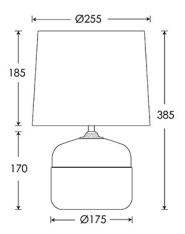

Dimensions in mm and approximate.

www.heathfield.co.uk | + 44 (0) 1732 350450 | sales@heathfield.co.uk Unit 1, Priory Road, Tonbridge, Kent, TN9 2AF, United Kingdom