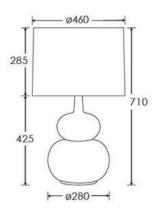

Dimensions in mm and approximate

H&G

Decorative lighting for beautiful spaces

www.heathfield.co.uk | + 44 (0) 1732 350450 | sales@heathfield.co.uk Unit 1, Priory Road, Tonbridge, Kent, TN9 2AF, United Kingdom