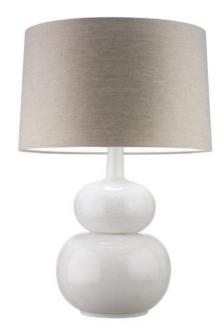

# Table Lamp | PERLE

#### **LAMP BASE**

Material: Ceramic Finish shown: White

Metalwork: Polished Chrome Code: TL-PERL-CHRO-WHTE

## LAMPSHADE AS SHOWN

18" Roman Drum Birch Glaze Linen

Shade code: SH-18-RMDR Shade lining: White PVC