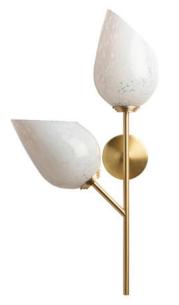

## WALL LIGHT | NIVALIS

#### WALL LIGHT

Material: Metal & Glass Metalwork: Satin Brass Finish shown: White Code: WL-NIVA-SBRS-WHTE