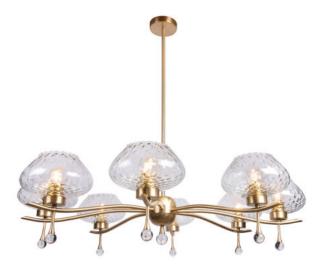

#### PENDANT

Material: Metal & Glass Finish shown: Clear Metalwork: Satin Brass Code: PD-LUCI-SBRS-CLER

#### LAMPING

8 x E27 Lampholder - 25W max. LED bulb recommended.

#### FINISHING NOTE

Our carefully selected glass and metalwork components are all hand finished by skilled artisans and as such no two products are exactly the same - something that adds to the unique charm of this product.