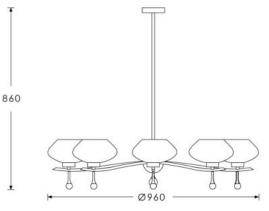

Dimensions in mm and approximate

Decorative lighting for beautiful spaces

www.heathfield.co.uk | + 44 (0) 1732 350450 | sales@heathfield.co.uk Unit 1, Priory Road, Tonbridge, Kent, TN9 2AF, United Kingdom