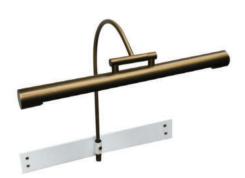

# Wall Light | KINVER MEDIUM ANTIQUE BRASS

### **WALL LIGHT**

Material: Metal

Finish shown: Antique Brass Code: WL-KINV-ABRS-0000-MED

#### LAMPING

1 x Warm White LED Strip - 5W w/ acrylic diffuser