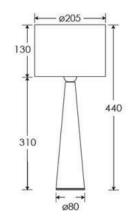

Dimensions in mm and approximate

D&H

Decorative lighting for beautiful spaces

www.heathfield.co.uk | + 44 (0) 1732 350450 | sales@heathfield.co.uk Unit 1, Priory Road, Tonbridge, Kent, TN9 2AF, United Kingdom