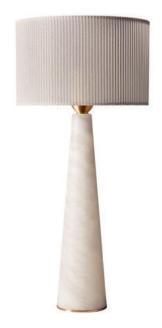

## Table Lamp | IVES

#### **LAMP BASE**

Material: Alabaster Finish shown: Alabaster Metalwork: Antique Brass Code: TL-IVES-ABRS-WHTE

#### **LAMPSHADE AS SHOWN**

8" Flat Drum Dove Linear Sheer Shade code: SH-08-FLDR Shade lining: Frosted PVC