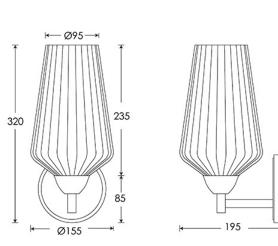

Dimensions in mm and approximate.

Ø110

H&Co

Decorative lighting for beautiful spaces

www.heathfield.co.uk | + 44 (0) 1732 350450 | sales@heathfield.co.uk Unit 1, Priory Road, Tonbridge, Kent, TN9 2AF, United Kingdom