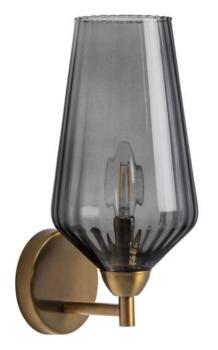

## Wall Light | HEIDI SLATE

#### **WALL LIGHT**

Material: Metal & Glass Finish shown: Slate Code: WL-HEID-ABRS-SLAT