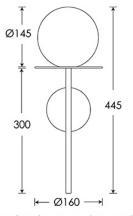

CIFICATION SHEET

### Wall Light | HALO

#### WALL LIGHT

Material: Metal & Glass Finish shown: White Metalwork: Polished Brass Code: WL-HALO-PBRS-WHTE

#### **SWITCHING & PLUG**

Hardwired.

#### WEIGHT

1.5 kg approx.

#### LAMPING

1 x G9 Lampholder - Not for use with G9 halogen bulbs. LED bulb recommended

#### FIXING NOTE

It is the buyer's responsibility to ensure that suitable fixings are used.

#### WARRANTY

12 Months

#### FINISHING NOTE

All metalwork is handcrafted and may vary from piece to piece with slight variation in finish and detailing.

#### **CLEANING INSTRUCTIONS**

The finishes on this luminaire only require regular cleaning with a soft dry duster. Abrasive or chemical cleaners may harm the finish and should not be used. Shade to be dusted with a clean dry cloth.





Dimensions in mm and approximate. \*Adjustable flex length.

# H&Co

Decorative lighting for beautiful spaces

www.heathfield.co.uk | + 44 (0) 1732 350450 | sales@heathfield.co.uk Unit 1, Priory Road, Tonbridge, Kent, TN9 2AF, United Kingdom