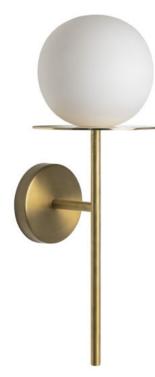

### Wall Light | HALO

#### WALL LIGHT

Material: Metal & Glass Finish shown: White Metalwork: Polished Brass Code: WL-HALO-PBRS-WHTE