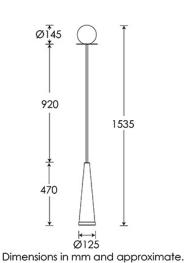

# Floor Lamp | HALO

## LAMP BASE

Material: Glass & Alabaster Finish shown: Alabaster Metalwork: Polished Brass Code: FL-HALO-PBRS-WHTE