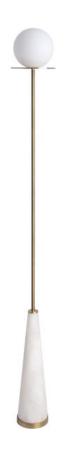

# Floor Lamp | HALO

## LAMP BASE

Material: Glass & Alabaster Finish shown: Alabaster Metalwork: Polished Brass Code: FL-HALO-PBRS-WHTE