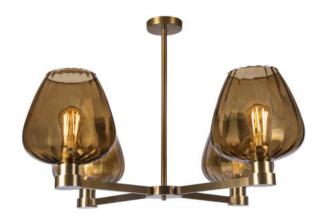

# Pendant | GISELLE AMBER

### **PENDANT**

Material: Metal & Glass Finish shown: Amber Metalwork: Antique Brass Code: PD-GISE-ABRS-AMBR

### WEIGHT

5.6 kg approx.

## **LAMPING**

4 x E27 Lampholder - 25W max. LED bulb recommended.