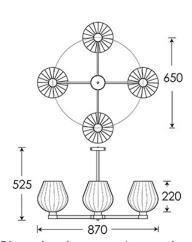

# Pendant | GISELLE AMBER

### **PENDANT**

Material: Metal & Glass Finish shown: Amber Metalwork: Antique Brass Code: PD-GISE-ABRS-AMBR

### WEIGHT

5.6 kg approx.

Dimensions in mm and approximate.

H&G Decorative lighting for beautiful spaces

www.heathfield.co.uk | + 44 (0) 1732 350450 | sales@heathfield.co.uk Unit 1, Priory Road, Tonbridge, Kent, TN9 2AF, United Kingdom