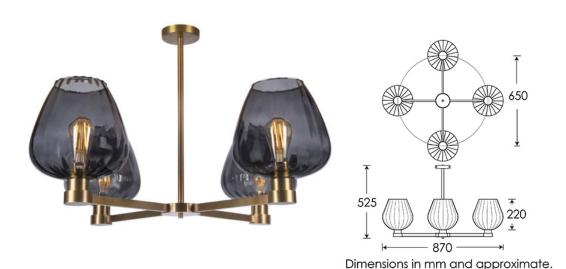

# Pendant | GISELLE SLATE

### **PENDANT**

Material: Metal & Glass Finish shown: Slate Metalwork: Antique Brass Code: PD-GISE-ABRS-SLAT

### WEIGHT

5.6 kg approx.

# LAMPING

4 x E27 Lampholder - 25W max. LED bulb recommended.

Dimensions in mm and approximate.

H&G Decorative lighting for beautiful spaces

www.heathfield.co.uk | + 44 (0) 1732 350450 | sales@heathfield.co.uk Unit 1, Priory Road, Tonbridge, Kent, TN9 2AF, United Kingdom