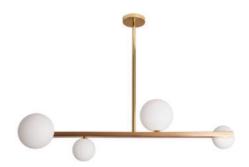

# Pendant | GABRIELLA

#### **PENDANT**

Material: Metal & Glass Finish shown: Satin Brass Code: PD-GABR-SBRS-OPAL