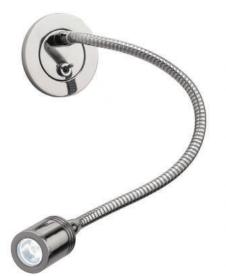

## Wall Light | ELVIO

#### WALL LIGHT

Material: Metal Finish shown: Polished Chrome Code: WL-ELVI-CHRO

#### SWITCHING & PLUG

Hardwired with Chrome toggle switch on wall light.