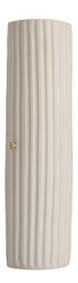

# WALL LIGHT | DORI

# **WALL LIGHT**

Material: Ceramic Finish shown: White Metalwork: Satin Brass Code: WL-DORI-SBRS-WHTE

### **FINISHING NOTE**

The ceramic glazes that we have used on this lamp will create differences from piece to piece - variations in colour, formation and detailing. As such, it is part of the charm that no two products are exactly the same.