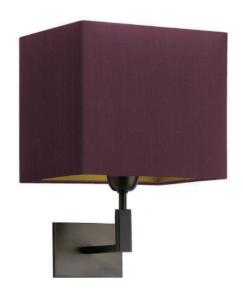

## Wall Light | DAKOTA DARK BRONZE

#### **WALL LIGHT**

Material: Metal

Finish shown: Dark Bronze Code: WL-DAKO-DBRZ

## **LAMPSHADE AS SHOWN**

8" Rectangle Plum Silk Shade code: SH-08-STRC Shade lining: Gold PVC