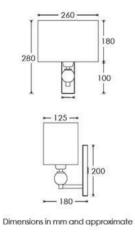

# LAMPSHADE AS SHOWN

10" Crescent Prune Silk Shade code: SH-10-CRES Shade lining: Gold PVC

SWITCHING & PLUG Hardwired

**WEIGHT** 1.6 kg approx.

# LAMPSHADE AS SHOWN

10" Crescent Ivory Silk Shade code: SH-10-CRES Shade lining: Gold PVC

SWITCHING & PLUG Hardwired

**WEIGHT** 1.6 kg approx.