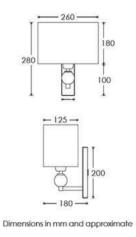

# LAMPSHADE AS SHOWN

10" Crescent Prune Silk Shade code: SH-10-CRES Shade lining: Gold PVC

SWITCHING & PLUG Hardwired

**WEIGHT** 1.6 kg approx.

# LAMPSHADE AS SHOWN

10" Crescent Ivory Silk Shade code: SH-10-CRES Shade lining: Gold PVC

SWITCHING & PLUG Hardwired

**WEIGHT** 1.6 kg approx.