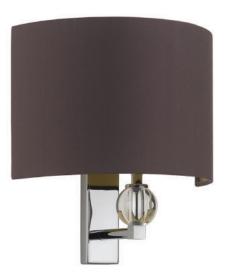

# Wall Light | CRYSTAL CHROME

### WALL LIGHT

Material: Metal & Glass Finish shown: Clear Crystal Metalwork: Chrome Code: WL-CRYS-CHRO-CLER

# LAMPSHADE AS SHOWN

10" Crescent Prune Silk Shade code: SH-10-CRES Shade lining: Gold PVC

SWITCHING & PLUG Hardwired

**WEIGHT** 1.6 kg approx.