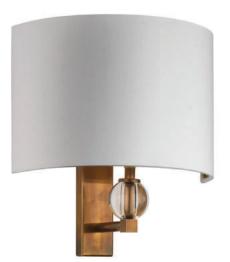

# Wall Light | CRYSTAL ANTIQUE BRASS

# WALL LIGHT

Material: Metal & Glass Finish shown: Clear Crystal Metalwork: Antique Brass Code: WL-CRYS-ABRS-CLER

# LAMPSHADE AS SHOWN

10" Crescent Ivory Silk Shade code: SH-10-CRES Shade lining: Gold PVC

SWITCHING & PLUG Hardwired

**WEIGHT** 1.6 kg approx.