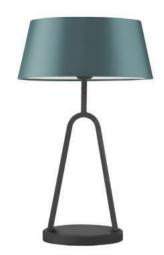

# Table Lamp | COUPOLE MEDIUM

#### **LAMP BASE**

Material: Metal Finish shown: Black Satin Code: TL-COUP-BLCK-0000-MED

# **LAMPSHADE AS SHOWN**

12" French Drum Dark Teal Satin Shade code: SH-12-FRDR Shade lining: White PVC