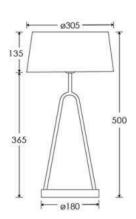

Dimensions in mm and approximate

H&G

Decorative lighting for beautiful spaces

www.heathfield.co.uk | + 44 (0) 1732 350450 | sales@heathfield.co.uk Unit 1, Priory Road, Tonbridge, Kent, TN9 2AF, United Kingdom