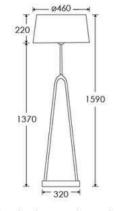

CK

#### LAMPSHADE AS SHOWN

18" French Drum Dark Teal Satin Shade code: SH-18-FRDR Shade lining: White PVC

#### FLEX

1.5 metres of Black PVC flex. Alternative colours can be specified from our collection.

#### SWITCHING & PLUG

Black 13 AMP UK plug & inline switch. Alternative plug types available.

#### **BASE WEIGHT**

7.6 kg approx.

#### LAMPING

1 x E27 Lampholder - 80W max. LED bulb recommended.

#### WARRANTY

12 Months

#### FINISHING NOTE

All metalwork is handcrafted and may vary from piece to piece with slight variation in finish and detailing.

#### CLEANING INSTRUCTIONS

The finishes on this luminaire only require regular cleaning with a soft dry duster. Abrasive or chemical cleaners may harm the finish and should not be used. Shade to be dusted with a clean dry cloth.





Dimensions in mm and approximate

# H&Co

Decorative lighting for beautiful spaces

www.heathfield.co.uk | + 44 (0) 1732 350450 | sales@heathfield.co.uk Unit 1, Priory Road, Tonbridge, Kent, TN9 2AF, United Kingdom