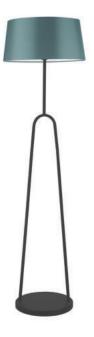

### Floor Lamp | COUPOLE

#### LAMP BASE

Material: Metal Finish shown: Black Satin Code: FL-COUP-BLCK

#### LAMPSHADE AS SHOWN

18" French Drum Dark Teal Satin Shade code: SH-18-FRDR Shade lining: White PVC