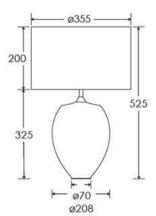

Dimensions in mm and approximate

H&G

Decorative lighting for beautiful spaces

www.heathfield.co.uk | + 44 (0) 1732 350450 | sales@heathfield.co.uk Unit 1, Priory Road, Tonbridge, Kent, TN9 2AF, United Kingdom