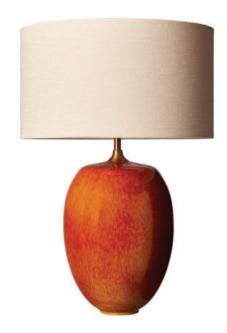

## Table Lamp | CANYON

#### **LAMP BASE**

Material: Ceramic Finish shown: Magma Metalwork: Antique Brass Code: TL-CANY-ABRS-MAGM

## LAMPSHADE AS SHOWN

14" Flat Drum Glaze Stone Linen Shade code: SH-14-FLDR Shade lining: Prosecco PVC