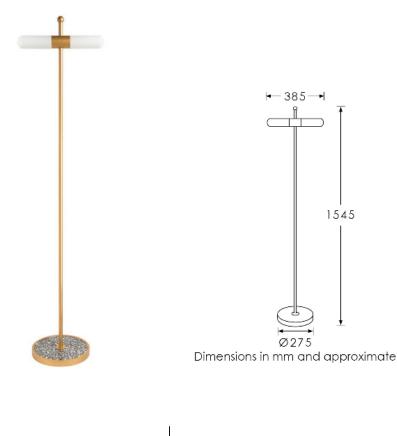

#### LAMP BASE

Material: Metal & Glass Metalwork: Rich Gold Finish shown: Black and White terrazzo Code: FL-AZER-RGLD-BLCK

#### **BASE WEIGHT**

6.5 kg approx.