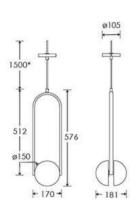

Dimensions in mm and approximate
\*Adjustable flex length

H&Co

Decorative lighting for beautiful spaces

www.heathfield.co.uk | + 44 (0) 1732 350450 | sales@heathfield.co.uk Unit 1, Priory Road, Tonbridge, Kent, TN9 2AF, United Kingdom