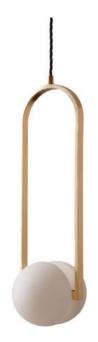

# **Pendant | AUDREY**

#### **PENDANT**

Material: Metal & Glass Finish shown: Satin Brass Code: PD-AUDR-SBRS-OPAL