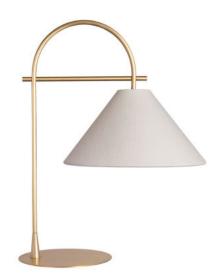

# TABLE LAMP | ARLO

# **LAMP BASE**

Material: Metal Finish shown: Satin Brass Code: TL-ARLO-SBRS

## **LAMPSHADE AS SHOWN**

11" Arlo Drum Oyster Glaze Linen Shade code: SH-11-ARLO Shade lining: White PVC