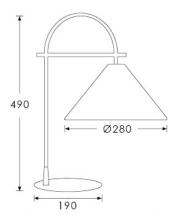

Dimensions in mm and approximate.

M&G

Decorative lighting for beautiful spaces

www.heathfield.co.uk | + 44 (0) 1732 350450 | sales@heathfield.co.uk Unit 1, Priory Road, Tonbridge, Kent, TN9 2AF, United Kingdom