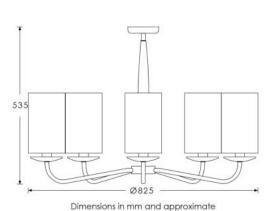

NDANT**

Material: Metal

Finish shown: Antique Brass Code: PD-ALPI-ABRS-CLER

# LAMPSHADE AS SHOWN

5 x 5" Tall Drum Oatmeal Element

Shade code: SH-05-TLDR Shade lining: White PVC

# **SWITCHING & PLUG**

Hardwired

#### WEIGHT

2.8 KG approx.

#### LAMPING

5 x E14 Lampholder - 25W max. LED bulb recommended.

# FIXING NOTE

It is the buyer's responsibility to ensure that suitable fixings are used.

#### WARRANTY

12 Months

#### **FINISHING NOTE**

All metalwork is handcrafted and may vary from piece to piece with slight variation in finish and detailing.

# **CLEANING INSTRUCTIONS**

The finishes on this luminaire only require regular cleaning with a soft dry duster. Abrasive or chemical cleaners may harm the finish and should not be used. Shade to be dusted with a clean dry cloth.





M&G

Decorative lighting for beautiful spaces

www.heathfield.co.uk | + 44 (0) 1732 350450 | sales@heathfield.co.uk Unit 1, Priory Road, Tonbridge, Kent, TN9 2AF, United Kingdom