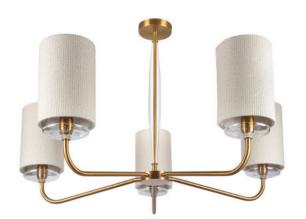

# CEILING LIGHT | ALPINA

# **PENDANT**

Material: Metal

Finish shown: Antique Brass Code: PD-ALPI-ABRS-CLER

# LAMPSHADE AS SHOWN

5 x 5" Tall Drum Oatmeal Element

Shade code: SH-05-TLDR Shade lining: White PVC