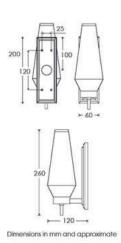

#### **WALL LIGHT**

Material: Metal & Glass Finish shown: Polished Chrome Code: WL-ALRN-CHRO-OPAL

#### WEIGHT

0.9 kg approx.