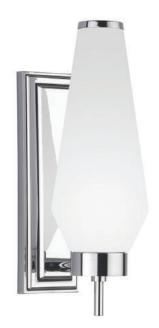

# Wall Light | ALERION

#### **WALL LIGHT**

Material: Metal & Glass Finish shown: Polished Chrome Code: WL-ALRN-CHRO-OPAL