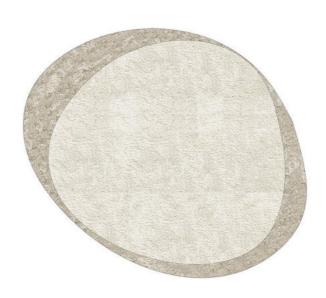

## Ruggy

2020

**Ruggy** , 2020

Two-tone deep pile rug in soft synthetic fiber. The pile is made using the tufting technic and is soft to the touch, with a strong marking effect. The distinctive design consists in two organic concentric shapes in different tones. These parts are heat sealed and this avoids visible joints on the rug's surface. The rug is flush edged in the same tone as the coloured areas. The natural colours offered and the iridescent nature of the fiber give character and refinement to every room. Ruggy is available in two different sizes and four colour combinations.