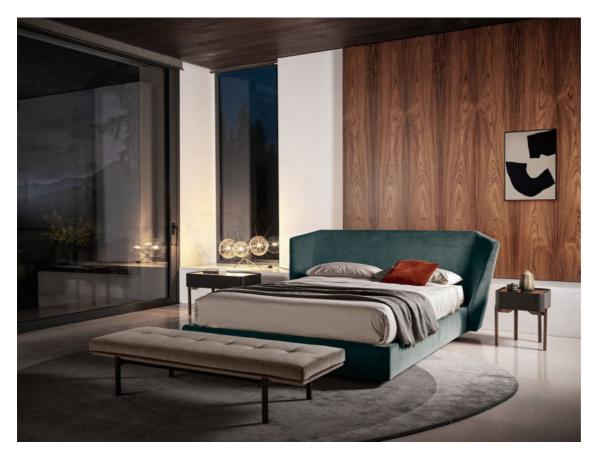

## Ruggy

2020

**Ruggy** , 2020

Two-tone deep pile rug in soft synthetic fiber. The pile is made using the tufting technic and is soft to the touch, with a strong marking effect. The distinctive design consists in two organic concentric shapes in different tones. These parts are heat sealed and this avoids visible joints on the rug's surface. The rug is flush edged in the same tone as the coloured areas. The natural colours offered and the iridescent nature of the fiber give character and refinement to every room. Ruggy is available in two different sizes and four colour combinations.