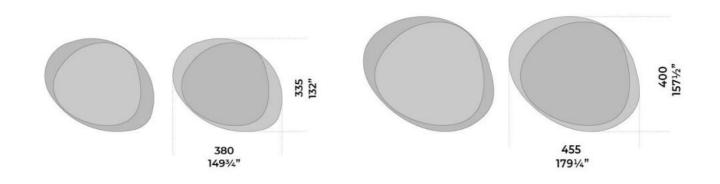

 $\begin{array}{c} Dimensioni/Sizes\\ Cm\left(Wx\,D\right)\\ 380\,x\,355\\ 455\,x\,400 \end{array}$ 

Inches (W x D) 149¾" x 132" 179¼" x 157½"