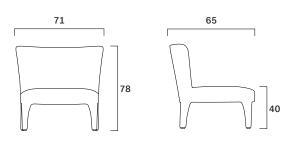

Range of chairs fully padded with flame-retardant polyurethane foam and upholstered in leather or fabric. Wooden frame. End caps available in lacquered steel.

Peso/Weight: 19,5 kg Cubaggio/Cubage: 0,57 m<sup>3</sup> 25,8 Kg 86x76x87 cm