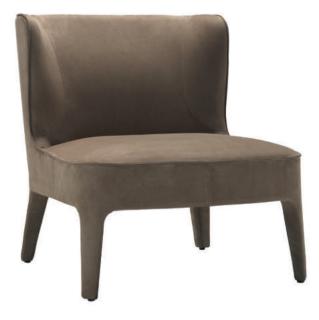

# Public L

FG 506.02 design Dainelli Studio

Famiglia di sedute interamente imbottite in poliuretano espanso ignifugo e rivestite in pelle o tessuto. Struttura in legno. Puntali disponibili in acciaio verniciato.

Range of chairs fully padded with flame-retardant polyurethane foam and upholstered in leather or fabric. Wooden frame. End caps available in lacquered steel.

Peso/Weight: 19,5 kg Cubaggio/Cubage: 0,57 m<sup>3</sup> 25,8 Kg 86x76x87 cm