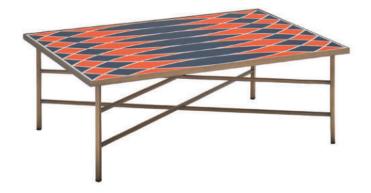

## Motif 100

FG 509.01 design Analogia Project

Famiglia di tavolini con struttura in acciaio verniciato, ripiano rivestito in cuoio intarsiato.

Collection of tables with a lacquered steel frame and inlaid saddle leather coated top.