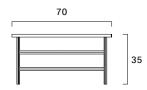

## Motif 100

FG 509.01 design Analogia Project

Famiglia di tavolini con struttura in acciaio verniciato, ripiano rivestito in cuoio intarsiato.

Collection of tables with a lacquered steel frame and inlaid saddle leather coated top.







Peso/Weight: 15,6 kg

Cubaggio/Cubage: 0,40 m³ 20,6 Kg 112x82x43 cm

## Certificazioni / Certifications

## Materiali / Materials

Rivestimento: Cuoio come da collezione

Seat upholstery: Saddle leather in our collection

Finiture: Ottone spazzolato Finish: Brushed brass

Base: Metallo Base: Steel

Imbottitura: -Padding: -

Finiture top: -Top finish: -

Top: MDF Top: MDF

## **Motif Collection**





Motif 55 G 509.00

Motif 35 FG 509 02