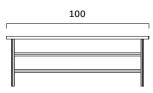

## Motif 100

FG 509.01 design Analogia Project

Famiglia di tavolini con struttura in acciaio verniciato, ripiano rivestito in cuoio intarsiato.

Collection of tables with a lacquered steel frame and inlaid saddle leather coated top.







Peso/Weight: 15,6 kg

Cubaggio/Cubage: 0,40 m³ 20,6 Kg 112x82x43 cm

## Certificazioni / Certifications

## Materiali / Materials

Rivestimento: Cuoio come da collezione

Seat upholstery: Saddle leather in our collection

Finiture: Ottone spazzolato Finish: Brushed brass

Base: Metallo Base: Steel

Imbottitura: -Padding: -

Finiture top: -Top finish: -

Top: MDF Top: MDF

## **Motif Collection**





Motif 55 G 509.00

Motif 35 FG 509 02