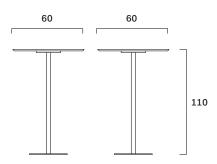

Peso/Weight: 44 kg

Cubaggio/Cubage: 0,42 m $^{\scriptscriptstyle 3}$  31,0 Kg 60x60x117 cm

0,04 m<sup>3</sup> 21,0 Kg 66x66x8 cm

Certificazioni / Certifications

Materiali / Materials

Rivestimento: -Seat upholstery: -