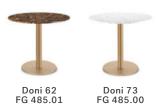

## Doni 110

FG 485.02 design Giofra

Lounge dining e bar table con base in acciaio verniciato oro, nero o bronzo spazzolato. Piano in marmo.

Lounge dining and bar table with a black, gold or brushed and brass-painted steel base.
Marble top.

Finiture: Verniciato oro / nero o spazzolato

Finish: Gold / black or brushed

Base: Acciaio Base: Steel

Top: Marmi come da collezione Top: Marble in our collection

Struttura interna: - Inside structure: -

Su richiesta / Upon request
OTHER TOPS AVAILABLE UPON REQUEST