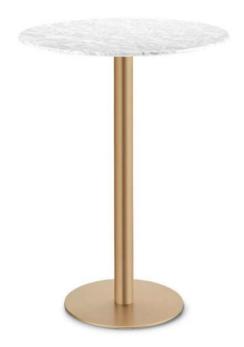

## Doni 110

FG 485.02 design Giofra

Lounge dining e bar table con base in acciaio verniciato oro, nero o bronzo spazzolato. Piano in marmo.

Lounge dining and bar table with a black, gold or brushed and brass-painted steel base.
Marble top.

Finiture: Verniciato oro / nero o spazzolato

Finish: Gold / black or brushed

Base: Acciaio Base: Steel

Top: Marmi come da collezione Top: Marble in our collection

Struttura interna: - Inside structure: -

Su richiesta / Upon request
OTHER TOPS AVAILABLE UPON REQUEST