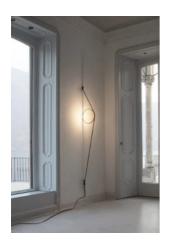

## Wirering White

by Formafantasma , 2018

Indirect light wall lighting device with body in calendered, extruded aluminium with galvanised or varnished finish. The special tangent cable, in coloured rubber, provides the power. The cable is fixed to the wall with ABS joints in the same finish as the ring. Dimming via switch pedal on the cable. Power supply on adapter with interchangeable plugs. Useful cable length is 2.5 metres.