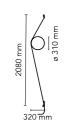

## Wirering White

by Formafantasma , 2018

Indirect light wall lighting device with body in calendered, extruded aluminium with galvanised or varnished finish. The special tangent cable, in coloured rubber, provides the power. The cable is fixed to the wall with ABS joints in the same finish as the ring. Dimming via switch pedal on the cable. Power supply on adapter with interchangeable plugs. Useful cable length is 2.5 metres.

| Wall                                                                                                                                                                                                                           |
|--------------------------------------------------------------------------------------------------------------------------------------------------------------------------------------------------------------------------------|
| Indoor                                                                                                                                                                                                                         |
| (ring 0,235kg + cable 0,710kg) = 0,945 Kg                                                                                                                                                                                      |
| 180 x LED 16W 2700K 712lm CRI90 [i]<br>Dimmable                                                                                                                                                                                |
| Without                                                                                                                                                                                                                        |
| no                                                                                                                                                                                                                             |
| Included                                                                                                                                                                                                                       |
| 16W                                                                                                                                                                                                                            |
| No                                                                                                                                                                                                                             |
| Yes                                                                                                                                                                                                                            |
| 2,5m mm                                                                                                                                                                                                                        |
| Aluminum                                                                                                                                                                                                                       |
| <ul> <li>F9512009 - White Cable/White Ring</li> <li>F9512044 - White Cable/Gold Ring</li> <li>F9512020 - White Cable/Grey Ring</li> <li>F9512034 - White Cable/Pink Ring</li> <li>F9512030 - White Cable/Black Ring</li> </ul> |
|                                                                                                                                                                                                                                |
|                                                                                                                                                                                                                                |