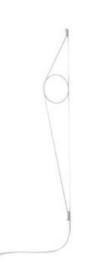

## Wirering White

by Formafantasma , 2018

Indirect light wall lighting device with body in calendered, extruded aluminium with galvanised or varnished finish. The special tangent cable, in coloured rubber, provides the power. The cable is fixed to the wall with ABS joints in the same finish as the ring. Dimming via switch pedal on the cable. Power supply on adapter with interchangeable plugs. Useful cable length is 2.5 metres.