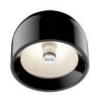

## Wan Ceiling/Wall

by Johanna Grawunder , 2005

Wall or ceiling fixture providing direct lighting. Aluminum body, available in shiny white and shiny black finishes. Low glare shield. Provided by two different ring due to block the safety tempered glass, in black and green.

ø 115 mm

Mounting Ceiling and wall

**Environment** Indoor Weight 0.4 Kg

Light sources 1 x HSGS G9 33W 460lm 2700K[e] cod. RF18863 available

Dimmable

**Emergency** Without Voltage 220-250V Power MAX 40W

**Battery** No Supply included Yes

Materials Aluminum, Glass

Colors F9550030 - Black

F9550009 - White

Certificate (€ 🕸 🖟 📙 🗖