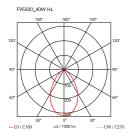

ø 115 mm

Mounting Ceiling and wall

**Environment** Indoor Weight 0.4 Kg

Light sources 1 x HSGS G9 33W 460lm 2700K[e] cod. RF18863 available

Dimmable

**Emergency** Without Voltage 220-250V Power MAX 40W

**Battery** No Supply included Yes