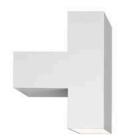

## **Tight Light** by Piero Lissoni , 2011

Direct/indirect light wall lamp. Body in painted extruded aluminium. Lateral friezes in pressofused aluminium turned up to 45° on digital control for perfect mating with the lamp body. Diffusers in injection printed PMMA with photo-engraved finish. Injection printed wall attachment in PA66. Multi-voltage power pack integrated in the body.