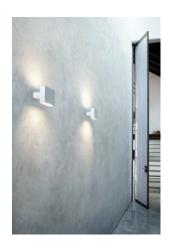

## **Tight Light** by Piero Lissoni , 2011

Direct/indirect light wall lamp. Body in painted extruded aluminium. Lateral friezes in pressofused aluminium turned up to 45° on digital control for perfect mating with the lamp body. Diffusers in injection printed PMMA with photo-engraved finish. Injection printed wall attachment in PA66. Multi-voltage power pack integrated in the body.