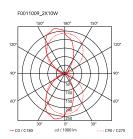

160 mm

Wall Mounting Indoor Environment Weight 1.1 Kg

48 x TOP LED 2x10W 1989lm total 3000K Light sources available

CRI80 [i]

Emergency Without Voltage 100-240V 20W Power Battery No Supply included Yes

Materials Aluminum, PMMA