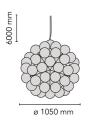

Mounting Pendant **Environment** Indoor Weight 14.2 Kg

Light sources available

LED 3W E27 170lm 2500K [e] cod. RF24894 (SINGLE PACK) LED 3W E27 170lm 2500K [e] cod. RF27119 (KIT x 15 LAMP)

**Emergency** Without Voltage 220-250V

**Power** 120x MAX 40W

**Battery** No Supply included No

**Materials** Aluminum

**Colors** F7440000 - Polished Aluminium

CE 803 F 1P 1