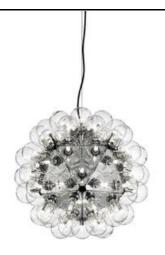

## Taraxacum 88 Suspension 2

by Achille Castiglioni , 1988

Suspension fixture providing direct and reflected lighting. Structure formed by 20 pressed, polished aluminum triangles. 120 clear Globolux lamps housed around the structure. Steel ceiling fitting and rose.