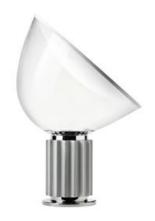

## **Taccia**

by Achille & Pier Giacomo Castiglioni , 1962

Table lamp providing indirect and reflected light. Reflector in painted aluminium, gloss white on the outside and matt white on the inside. Directionable diffuser in transparent mouth-blown glass. Body in matt black. silver anodized or bronze anodized aluminium. Base in nickel-plated metal. Electric cable of useful length 220 cm, with dimmer switch for ON/OFF and adjustment of the light flow between 10-100%. Plug-in power supply with interchangeable plugs.