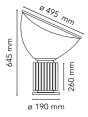

Mounting Table/Floor
Environment Indoor
Weight 10,7 Kg

Light sources available

1 x 1 COB LED 28W 2700K CRI93 [i] DImmable

Emergency Without

Dimmer Included

Voltage 100-240/48V

Power 28W Battery No

Supply included Yes

Cord Length 2200 mm

Materials Aluminum, Glass

Colors F6602004 - Anodized Silver

F6602030 - Black

F6602046 - Anodized Bronze