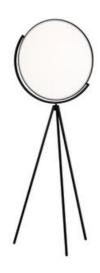

## Superloon

by Jasper Morrison , 2015

Adjustable floor lamp providing direct light. Painted or chrome-plated aluminium body with metal spinning head, diecast joints and extruded stem. Silk screened PMMA diffuser. Edge Lighting technology light source. Optical switch sensor placed on the stem that provide Warm Tone dimming function. Power cord length 250 cm. Plug-in power supply with interchangeable plugs.

ø 723 mm

F66300\_45W LED

Mounting Floor **Environment** Indoor Weight 11 Kg

Light sources available 1 x EDGE LIGHTING 45W 2716lm 2200/2800K CRI80 [i] DIM TO WARM

**Emergency** Without Dimmer Included 100-240/48V Voltage

Power 45W Battery No Supply included No

Materials Aluminum, PMMA

Colors F6630009 - White F6630030 - Black

F6630057 - Chrome

(€ \( \bigvert \) \(